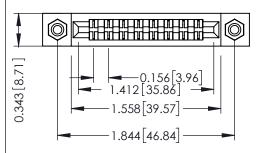

Mounting Option
#4-40 Unified Threaded Inserts

**Contact Detail** 

Wire Wrap .046x.013(1.17x0.33) - Tail LG=.520(13.21) .156 [3.96] Contact Spacing x .200 [5.08] Row Spacing

THIS IS A C.A.D. GENERATED DRAWING DO NOT MAKE MANUAL REVISIONS TO MAS ER.