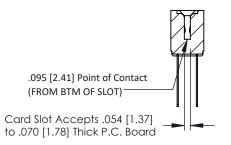

Mounting Option
#4-40 Unified Threaded Inserts

**Contact Detail** 

Wire Wrap .046x.013(1.17x0.33) - Tail LG=.520(13.21) .156 [3.96] Contact Spacing x .200 [5.08] Row Spacing

THIS IS A C.A.D. GENERATED DRAWING DO NOT MAKE MANUAL REVISIONS TO MAS ER.