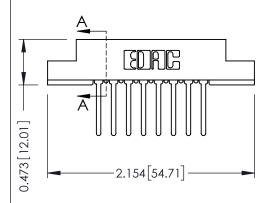

## SECTION A-A

307 ENG MASTER

DATE: AUG. 11/09

SHEET 1 OF 3

| 307 / 357 Card Edge Connector<br>Part Number: 307-016-442-208         |                                                                                                                                                                                                 | ACAD REFERENCE NO. |             |
|-----------------------------------------------------------------------|-------------------------------------------------------------------------------------------------------------------------------------------------------------------------------------------------|--------------------|-------------|
|                                                                       |                                                                                                                                                                                                 | DRAWN:             | J.LEE       |
|                                                                       |                                                                                                                                                                                                 | CHECKED            | ):          |
| EDAC INC TORONTO, ONTARIO CANADA TOUR CONNECTION TO QUALITY & SERVICE | THESE DRAWINGS AND SPECIFICATIONS ARE THE PROPERTY OF EDAC INC.,AND SHALL NOT BE REPRODUCED,OR COPIED OR USED AS THE BASIS FOR THE MANUFACTURE OR SALE OF APPARATUS WITHOUT WRITTEN PERMISSION. | SCALE:             | NTS         |
|                                                                       |                                                                                                                                                                                                 | DRAWING            | NUMBER      |
|                                                                       |                                                                                                                                                                                                 | 3                  | 07 Assembly |