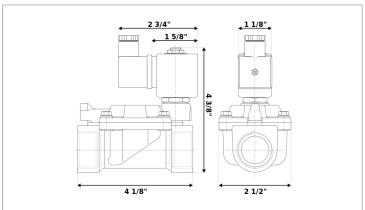

## **DKSV276**

Normally closed, pilot operated, 2-way solenoid valve with low lead brass body and 1" connections

| Valve                |                                       |  |
|----------------------|---------------------------------------|--|
| Pipe size:           | 1" NPT                                |  |
| Operating pressure:  | 3–230 psi                             |  |
| Flow coefficient:    | 13 Cv                                 |  |
| Media temperature:   | 15–180 °F                             |  |
| Ambient temperature: | -5–140 °F                             |  |
| Suggested usage:     | Potable water                         |  |
| Operation:           | 2-way, normally closed solenoid valve |  |
| Mechanism:           | Pilot operated                        |  |
| Manual override:     | No                                    |  |
| Pipe gender:         | Female                                |  |
| Orifice size:        | 1"                                    |  |
| Design pressure:     | 360 psi                               |  |
| Media viscosity:     | 12 cSt                                |  |