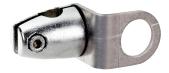

BEF-KHS-N06





# Ordering information

| Туре        | Part no. |
|-------------|----------|
| BEF-KHS-N06 | 2051612  |

Included in delivery: BEF-KHS-KH3 (1)

Other models and accessories → www.sick.com/

#### Detailed technical data

#### Technical specifications

| Accessory group | Universal bar clamp systems                                                                     |
|-----------------|-------------------------------------------------------------------------------------------------|
|                 |                                                                                                 |
| Material        | Zinc plated steel (sheet), Zinc die cast (clamping bracket)                                     |
| Items supplied  | Universal clamp (5322626), mounting hardware