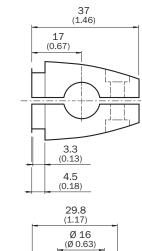

bracket, M18                                                      |
| Usable for      | MH15 MH15V V180-2 V18V W15 GR18 V18 V18 V18 Laser V12-2 SimpleSense SureSense M18 round sensors |

### Classifications

| eCl@ss 5.0     | 27279202 |
|----------------|----------|
| eCl@ss 5.1.4   | 27279202 |
| eCl@ss 6.0     | 27279202 |
| eCl@ss 6.2     | 27279202 |
| eCl@ss 7.0     | 27279202 |
| eCl@ss 8.0     | 27279202 |
| eCl@ss 8.1     | 27279202 |
| eCl@ss 9.0     | 27273701 |
| eCl@ss 10.0    | 27273701 |
| eCl@ss 11.0    | 27273701 |
| eCl@ss 12.0    | 27273701 |
| ETIM 5.0       | EC002024 |
| ETIM 6.0       | EC002024 |
| ETIM 7.0       | EC002024 |
| ETIM 8.0       | EC002024 |
| UNSPSC 16.0901 | 32131023 |
|                |          |

## Dimensional drawing (Dimensions in mm (inch))







#### BEF-KHS-KH3







# SICK AT A GLANCE

SICK is one of the leading manufacturers of intelligent sensors and sensor solutions for industrial applications. A unique range of products and services creates the perfect basis for controlling processes securely and efficiently, protecting individuals from accidents and preventing damage to the environment.

We have extensive experience in a wide range of industries and understand their processes and requirements. With intelligent sensors, we can deliver exactly what our customers need. In application centers in Europe, Asia and North America, system solutions are tested and optimized in accordance with customer specifications. All this makes us a reliable supplier and development partner.

Comprehensive services complete our offering: S