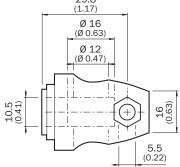

cket, M18                                                      |
| Usable for      | MH15 MH15V V180-2 V18V W15 GR18 V18 V18 V18 Laser V12-2 SimpleSense SureSense M18 round sensors |

### Classifications

| eCl@ss 5.0     | 27279202 |
|----------------|----------|
| eCl@ss 5.1.4   | 27279202 |
| eCl@ss 6.0     | 27279202 |
| eCl@ss 6.2     | 27279202 |
| eCl@ss 7.0     | 27279202 |
| eCl@ss 8.0     | 27279202 |
| eCl@ss 8.1     | 27279202 |
| eCl@ss 9.0     | 27273701 |
| eCl@ss 10.0    | 27273701 |
| eCl@ss 11.0    | 27273701 |
| eCl@ss 12.0    | 27273701 |
| ETIM 5.0       | EC002024 |
| ETIM 6.0       | EC002024 |
| ETIM 7.0       | EC002024 |
| ETIM 8.0       | EC002024 |
| UNSPSC 16.0901 | 32131023 |
|                |          |

## Dimensional drawing (Dimensions in mm (inch))







#### BEF-KHS-KH3







# SICK AT A GLANCE

SICK is one of the leading manufacturers of intelligent sensors and sensor solutions for industrial applications. A unique range of products and services creates the perfect basis for controlling processes securely and efficiently, protecting individuals from accidents and preventing damage to the environment.

We have extensive experience in a wide range of industries and understand their processes and requirements. With intelligent sensors, we can deliver exactly what our customers need. In application centers in Europe, Asia and North America, system solutions are tested and optimized in accordance with customer specifications. All this makes us a reliable supplier and development partner.

Comprehensive services complete our offering: SICK