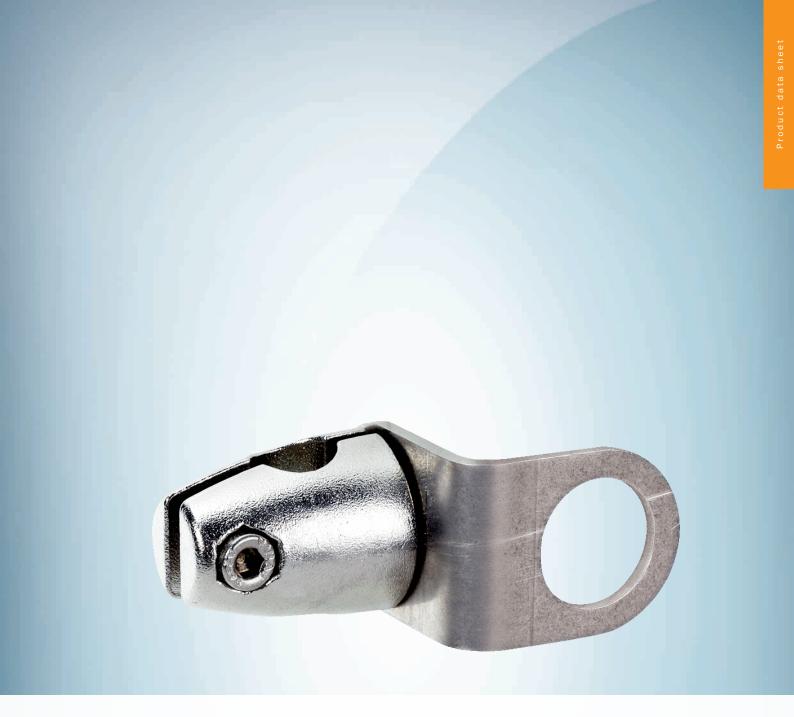

#### Technical specifications

| Accessory group | Universal bar clamp systems                                                                     |
|-----------------|-------------------------------------------------------------------------------------------------|
|                 |                                                                                                 |
| Material        | Zinc plated steel (sheet), Zinc die cast (clamping bracket)                                     |
| Items supplied  | Universal clamp (5322626), mounting hardware                                                    |
| Description     | Plate N06 for universal clamp bracket, M18                                                      |
| Usable for      | MH15 MH15V V180-2 V18V W15 GR18 V18 V18 V18 Laser V12-2 SimpleSense SureSense M18 round sensors |