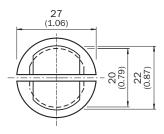

racket, M18                                                      |
| Usable for      | MH15 MH15V V180-2 V18V W15 GR18 V18 V18 V18 Laser V12-2 SimpleSense SureSense M18 round sensors |

### Classifications

| eCl@ss 5.0     | 27279202 |
|----------------|----------|
| eCl@ss 5.1.4   | 27279202 |
| eCl@ss 6.0     | 27279202 |
| eCl@ss 6.2     | 27279202 |
| eCl@ss 7.0     | 27279202 |
| eCl@ss 8.0     | 27279202 |
| eCl@ss 8.1     | 27279202 |
| eCl@ss 9.0     | 27273701 |
| eCl@ss 10.0    | 27273701 |
| eCl@ss 11.0    | 27273701 |
| eCl@ss 12.0    | 27273701 |
| ETIM 5.0       | EC002024 |
| ETIM 6.0       | EC002024 |
| ETIM 7.0       | EC002024 |
| ETIM 8.0       | EC002024 |
| UNSPSC 16.0901 | 32131023 |
|                |          |

## Dimensional drawing (Dimensions in mm (inch))







#### BEF-KHS-KH3







# SICK AT A GLANCE

SICK is one of the leading manufacturers of intelligent sensors and sensor solutions for industrial applications. A unique range of products and services creates the perfect basis for controlling processes securely and efficiently, protecting individuals from accidents and preventing damage to the environment.

We have extensive experience in a wide range of industries and understand their processes and requirements. With intelligent sensors, we can deliver exactly what our customers need. In application centers in Europe, Asia and North America, system solutions are tested and optimized in accordance with customer specifications. All this makes us a reliable supplier and development partner.

Comprehensive services complete our offering: SIC