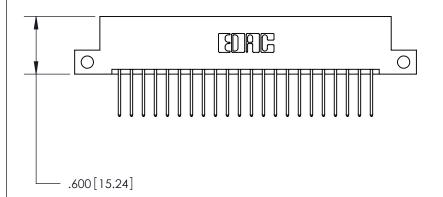

846/896 SERIES HIGH TEMP CARD EDGE CONNECTOR PART NUMBER: 896-044-522-212

YOUR CONNECTION TO QUALITY & SERVICE

**EDAC INC** TORONTO, ONTARIO CANADA

THESE DRAWINGS AND SPECIFICATIONS ARE THE PROPERTY OF EDAC INC., AND SHALL NOT BE REPRODUCED, OR COPIED OR USED AS THE BASIS FOR THE MANUFACTURE OR SALE OF APPARATUS WITHOUT WRITTEN PERMISSION.

THIS IS A C.A.D. GENERATED DRAWING DO NOT MAKE MANUAL REVISIONS TO MASTER.

ISSUE NUMBER

.165[4.19]

.375 [9.54]

ORIGINAL

1

.060 [1.52] .125(3.18) to .210(5.33) **Outside Tails** .125(3.18) to .210(5.33) **Outside Tails** 