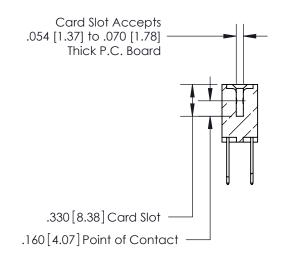

**Contact Code 560** 

INSULATOR MATERIAL: THERMOPLASTIC POLYESTER, UL 94V-0 CONTACT MATERIAL; COPPER, NICKEL, TIN ALLOY CA-725 CONTACT PLATING: GOLD ON THE MATING AREA, TIN-LEAD ON THE CONTACT TAILS, NICKEL UNDERPLATE

**Contact Code 558** 

## 846/896 SERIES HIGH TEMP CARD EDGE CONNECTOR CONTACT CODE 555,556,558,559,560 DIMENSIONS

.150 [3.81]

YOUR CONNECTION TO QUALITY & SERVICE

**Contact Code 559** 

**EDAC INC** TORONTO, ONTARIO CANADA

THESE DRAWINGS AND SPECIFICATIONS ARE THE PROPERTY OF EDAC INC.,AND SHALL NOT BE REPRODUCED, OR COPIED OR USED AS THE BASIS FOR THE MANUFACTURE OR SALE OF APPARATUS WITHOUT WRITTEN PERMISSION.