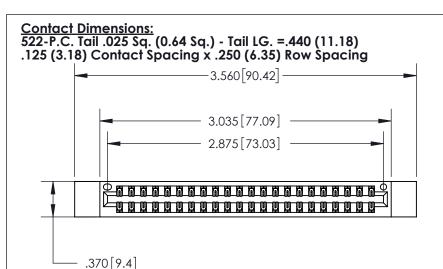

846/896 SERIES HIGH TEMP CARD EDGE CONNECTOR PART NUMBER: 896-044-522-212

YOUR CONNECTION TO QUALITY & SERVICE

**EDAC INC** TORONTO, ONTARIO CANADA

THESE DRAWINGS AND SPECIFICATIONS ARE THE PROPERTY OF EDAC INC., AND SHALL NOT BE REPRODUCED, OR COPIED OR USED AS THE BASIS FOR THE MANUFACTURE OR SALE OF APPARATUS WITHOUT WRITTEN PERMISSION.

THIS IS A C.A.D. GENERATED DRAWING DO NOT MAKE MANUAL REVISIONS TO MASTER.

ISSUE NUMBER

.165[4.19]

.375 [9.54]

ORIGINAL

1

.060 [1.52] .125(3.18) to .210(5.33) **Outside Tails** .125(3.18) to .210(5.33) **Outside Tails** 