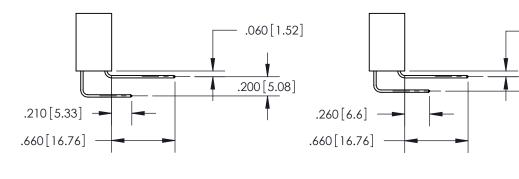

THIS IS A C.A.D. GENERATED DRAWING DO NOT MAKE MANUAL REVISIONS TO MASTER.

ISSUE NUMBER

.165[4.19]

ORIGINAL

1

.060 [1.52] .150 [3.81] .125(3.18) to .210(5.33)

.375 [9.54] .125(3.18) to .210(5.33)

**Contact Code 558** 

**Outside Tails** 

**Outside Tails** 

|  | ACAD REFERENCE NO. |       | 846-ENG-MASTER   |        |
|--|--------------------|-------|------------------|--------|
|  | DRAWN:             | J.LEE | DATE: APR. 22/09 |        |
|  | CHECKED:           |       | DATE:            |        |
|  | SCALE:             | 1:1   | SHEET            | 2 OF 2 |
|  | DRAWING NUMBER     |       | ISSUE            |        |