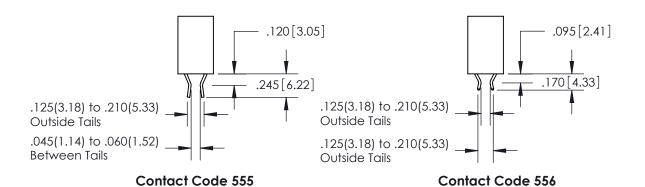

**Contact Code 559** 

**Contact Code 560** 

INSULATOR MATERIAL: THERMOPLASTIC POLYESTER, UL 94V-0 CONTACT MATERIAL; COPPER, NICKEL, TIN ALLOY CA-725 CONTACT PLATING: GOLD ON THE MATING AREA, TIN-LEAD ON THE CONTACT TAILS, NICKEL UNDERPLATE

## 846/896 SERIES HIGH TEMP CARD EDGE CONNECTOR CONTACT CODE 555,556,558,559,560 DIMENSIONS

YOUR CONNECTION TO QUALITY & SERVICE

**EDAC INC** TORONTO, ONTARIO CANADA

THESE DRAWINGS AND SPECIFICATIONS ARE THE PROPERTY OF EDAC INC.,AND SHALL NOT BE REPRODUCED, OR COPIED OR USED AS THE BASIS FOR THE MANUFACTURE OR SALE OF APPARATUS WITHOUT WRITTEN PERMISSION.