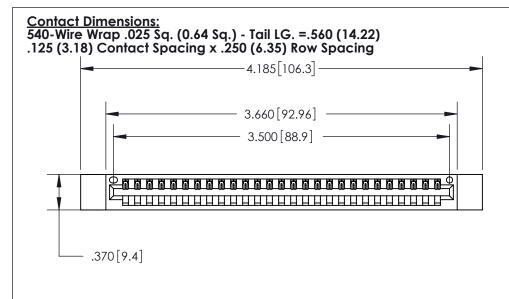

INSULATOR MATERIAL: THERMOPLASTIC POLYESTER, UL 94V-0 CONTACT MATERIAL; COPPER, NICKEL, TIN ALLOY CA-725

CONTACT PLATING: GOLD ON THE MATING AREA, TIN-LEAD ON THE CONTACT TAILS, NICKEL UNDERPLATE

846/896 SERIES HIGH TEMP CARD EDGE CONNECTOR PART NUMBER: 896-027-540-112