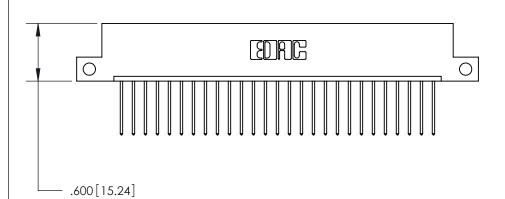

THIS IS A C.A.D. GENERATED DRAWING DO NOT MAKE MANUAL REVISIONS TO MASTER.

ISSUE NUMBER

ORIGINAL

Card Slot Accepts .054 [1.37] to .070 [1.78] Thick P.C. Board .330 [8.38] Card Slot .160 [4.07] Point of Contact -

INSULATOR MATERIAL: THERMOPLASTIC POLYESTER, UL 94V-0 CONTACT MATERIAL; COPPER, NICKEL, TIN ALLOY CA-725

CONTACT PLATING: GOLD ON THE MATING AREA, TIN-LEAD ON THE CONTACT TAILS, NICKEL UNDERPLATE

846/896 SERIES HIGH TEMP CARD EDGE CONNECTOR PART NUMBER: 896-027-540-112