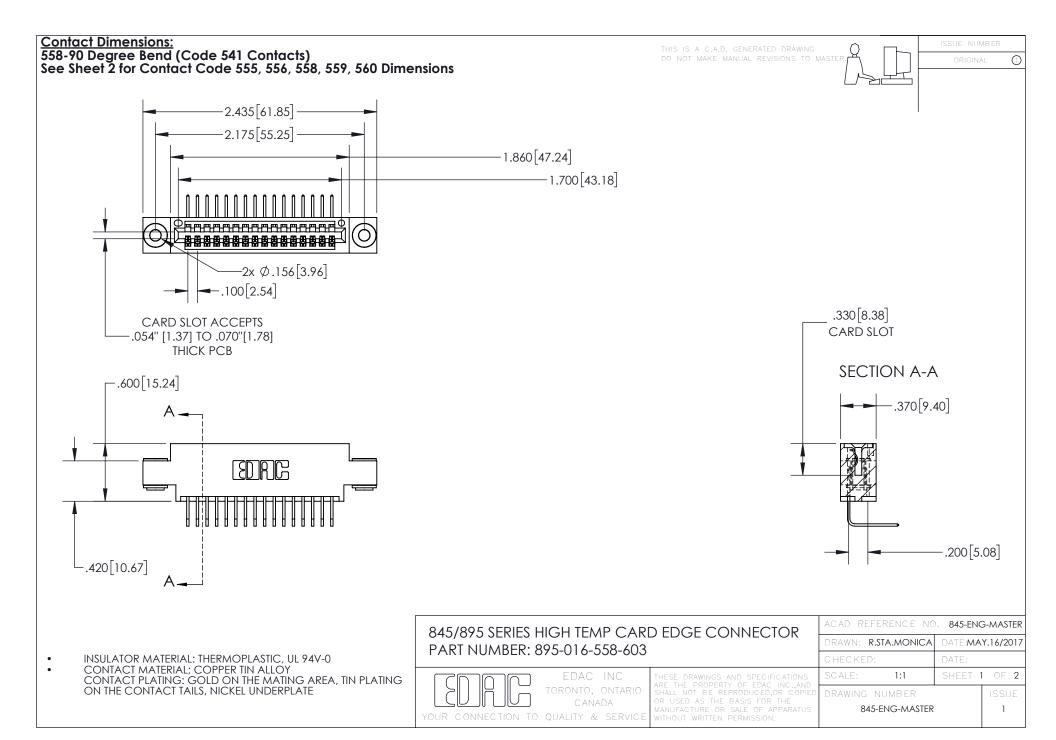

INSULATOR MATERIAL: THERMOPLASTIC POLYESTER, UL 94V-0 DAP MATERIAL AVAILABLE UPON REQUEST

**Contact Code 558** 

CONTACT MATERIAL; COPPER ALLOY CONTACT PLATING: GOLD ON THE MATING AREA, TIN PLATING ON THE CONTACT TAILS, NICKEL UNDERPLATE