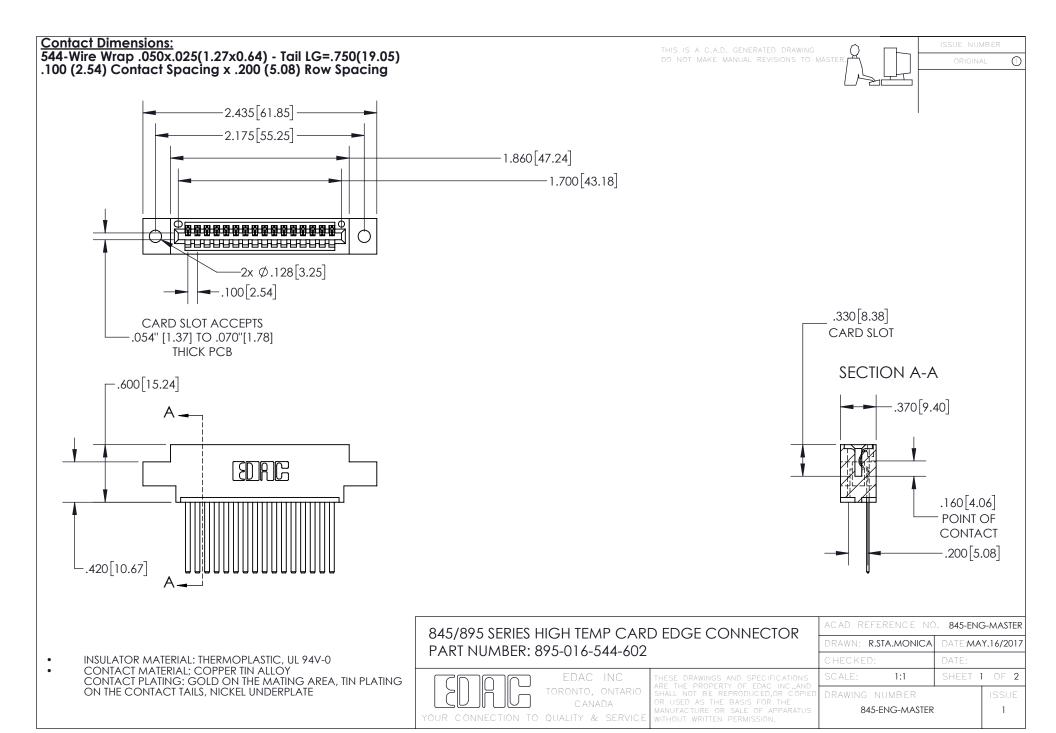

INSULATOR MATERIAL: THERMOPLASTIC POLYESTER, UL 94V-0 DAP MATERIAL AVAILABLE UPON REQUEST

**Contact Code 558** 

CONTACT MATERIAL; COPPER ALLOY CONTACT PLATING: GOLD ON THE MATING AREA, TIN PLATING ON THE CONTACT TAILS, NICKEL UNDERPLATE

## 845/895 SERIES HIGH TEMP CARD EDGE CONNECTOR CONTACT CODE 555,556,558,559,560 DIMENSIONS

YOUR CONNECTION TO QUALITY & SERVICE

Contact Code 559

|   | ACAD REFERENCE NO. 845-ENG-MASTER |                  |  |
|---|-----------------------------------|------------------|--|
|   | DRAWN: R.STA.MONICA               | DATE:MAY.16/2017 |  |
|   | CHECKED:                          | DATE:            |  |
|   | SCALE: 1:1                        | SHEET 2 OF 2     |  |
| D | DRAWING NUMBER                    | ISSUE            |  |

Contact Code 560

845-ENG-MASTER