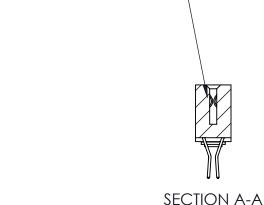

## **Contact Detail**

560-Extender Board Bend (Code 523 Contacts)

.100 [2.54] Contact Spacing x .200 [5.08] Row Spacing

**See Accompanying Pages for:** 

- **Contact Bend Details**
- **Mounting Options**

.240 [6.10] Point of Contact-