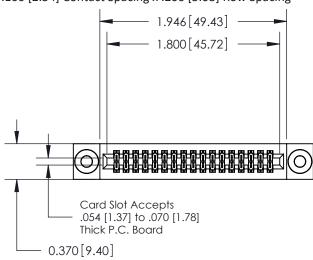

842/892 Series High Temp Card Edge Connector Part Number: 892-034-560-203

YOUR CONNECTION TO QUALITY & SERVICE

| ACAD REFERENCE NO | 842 ENG MASTER   |
|-------------------|------------------|
| DRAWN: J.LEE      | DATE: OCT. 06/09 |
| CHECKED:          | DATE:            |
| SCALE: NTS        | SHEET 1 OF 3     |
| DRAWING NUMBER    | ISSUE            |