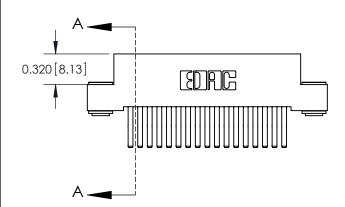

842 Assembly

THIS IS A C.A.D. GENERATED DRAWING DO NOT MAKE MANUAL REVISIONS TO MASTER

ORIGINAL (1)

| 842/892 Series High Temp Card Edge Connector<br>Contact Bend Detail |                                                                   | ACAD REFERENCE NO. 842 ENG MASTER |             |                  |        |
|---------------------------------------------------------------------|-------------------------------------------------------------------|-----------------------------------|-------------|------------------|--------|
|                                                                     |                                                                   | DRAWN:                            | J.LEE       | DATE: OCT. 06/09 |        |
|                                                                     |                                                                   | CHECKE                            | ):          | DATE:            |        |
| EDAC INC                                                            | THESE DRAWINGS AND SPECIFICATIONS ARE THE PROPERTY OF EDAC INCAND | SCALE:                            | NTS         | SHEET :          | 2 OF 3 |
| TORONTO, ONTARIO                                                    | SHALL NOT BE REPRODUCED, OR COPIED OR USED AS THE BASIS FOR THE   | DRAWING                           | NUMBER      |                  | ISSUE  |
| YOUR CONNECTION TO QUALITY & SERVICE                                | MANUFACTURE OR SALE OF APPARATUS WITHOUT WRITTEN PERMISSION.      | 8                                 | 42 Assembly |                  | 1      |