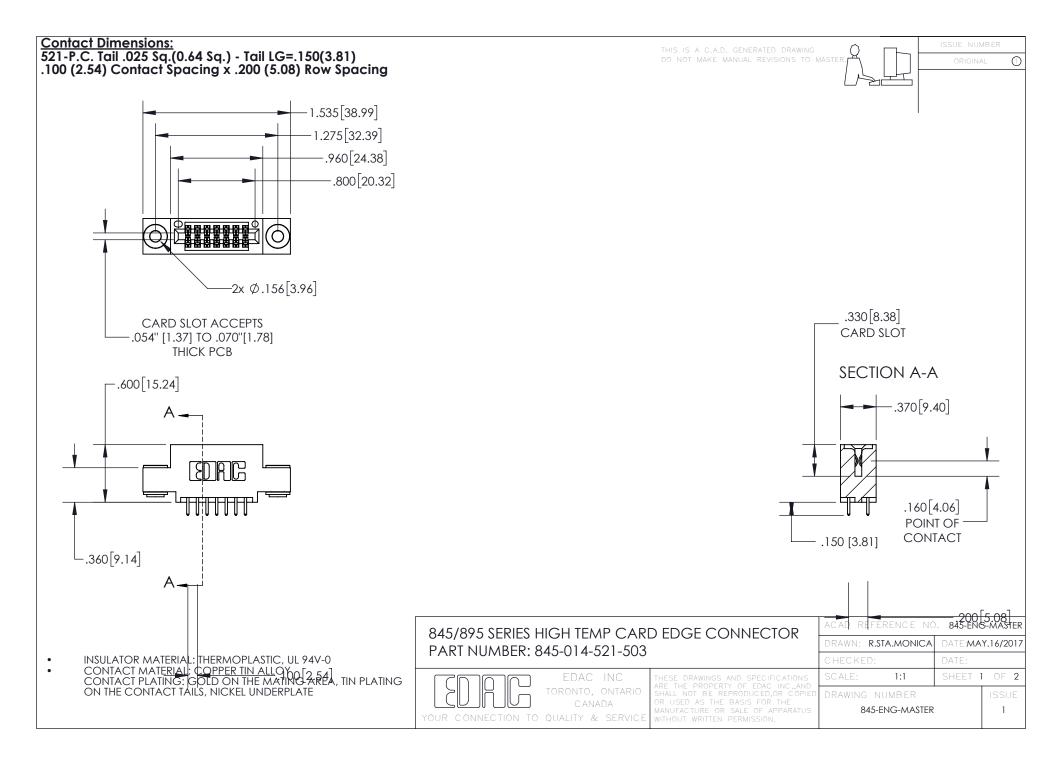

- INSULATOR MATERIAL: THERMOPLASTIC POLYESTER, UL 94V-0 DAP MATERIAL AVAILABLE UPON REQUEST
- CONTACT MATERIAL; COPPER ALLOY

CONTACT PLATING: GOLD ON THE MATING AREA, TIN PLATING ON THE CONTACT TAILS, NICKEL UNDERPLATE