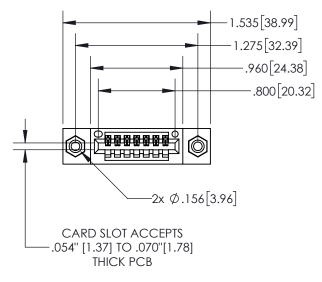

## **Contact Dimensions:** 544-Wire Wrap .050x.025(1.27x0.64) - Tail LG=.750(19.05) .100 (2.54) Contact Spacing x .200 (5.08) Row Spacing

- INSULATOR MATERIAL: THERMOPLASTIC, UL 94V-0
  - CONTACT MATERIAL; COPPER TIN ALLOY CONTACT PLATING: GOLD ON THE MATING AREA, TIN PLATING ON THE CONTACT TAILS, NICKEL UNDERPLATE

845/895 SERIES HIGH TEMP CARD EDGE CONNECTOR PART NUMBER: 845-007-544-608

YOUR CONNECTION TO QUALITY & SERVICE

| ACAD REFERENCE NO. 845-ENG-MASTER |                             |       |  |
|-----------------------------------|-----------------------------|-------|--|
| DRAWN: R.STA.MONICA               | STA.MONICA DATE:MAY.16/2017 |       |  |
| CHECKED:                          | DATE:                       |       |  |
| SCALE: 1:1                        | SHEET 1                     | OF 2  |  |
| DRAWING NUMBER                    |                             | ISSUE |  |
| 845-ENG-MASTER                    | 1                           |       |  |