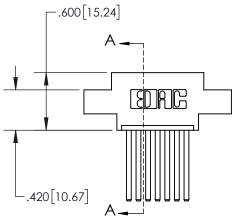

1

| .330[8.38]<br>CARD SLOT           |          |  |
|-----------------------------------|----------|--|
| SECTION A-A                       |          |  |
| .370[9.40]                        |          |  |
| .160[4.06]<br>POINT OF<br>CONTACT | <u> </u> |  |

- INSULATOR MATERIAL: THERMOPLASTIC POLYESTER, UL 94V-0 DAP MATERIAL AVAILABLE UPON REQUEST
- CONTACT MATERIAL; COPPER ALLOY

CONTACT PLATING: GOLD ON THE MATING AREA, TIN PLATING ON THE CONTACT TAILS, NICKEL UNDERPLATE

## 845/895 SERIES HIGH TEMP CARD EDGE CONNECTOR CONTACT CODE 555,556,558,559,560 DIMENSIONS

YOUR CONNECTION TO QUALITY & SERVICE

|   | ACAD REFERENCE NO. 845-ENG-MASTER |                          |  |
|---|-----------------------------------|--------------------------|--|
|   | DRAWN: R.STA.MONICA               | DATE: <b>MAY.16/2017</b> |  |
|   | CHECKED:                          | DATE:                    |  |
|   | SCALE: 1:1                        | SHEET 2 OF 2             |  |
| D | DRAWING NUMBER                    | ISSUE                    |  |