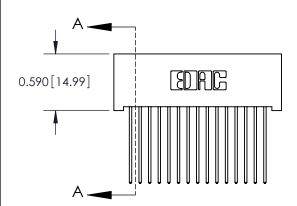

842 Assembly

THIS IS A C.A.D. GENERATED DRAWING DO NOT MAKE MANUAL REVISIONS TO MASTER

ORIGINAL (1)

| 842/892 Series High Temp Card Edge Connector<br>Contact Bend Detail |                                                                                                 | ACAD REFERENCE NO. 842 ENG MASTER |             |                  |        |
|---------------------------------------------------------------------|-------------------------------------------------------------------------------------------------|-----------------------------------|-------------|------------------|--------|
|                                                                     |                                                                                                 | DRAWN:                            | J.LEE       | DATE: OCT. 06/09 |        |
|                                                                     |                                                                                                 | CHECKED:                          |             | DATE:            |        |
| EDAC INC                                                            | THESE DRAWINGS AND SPECIFICATIONS ARE THE PROPERTY OF EDAC INCAND                               | SCALE:                            | NTS         | SHEET :          | 2 OF 3 |
| TORONTO, ONTARIO                                                    | SHALL NOT BE REPRODUCED,OR COPIED OR USED AS THE BASIS FOR THE MANUFACTURE OR SALE OF APPARATUS | DRAWING                           | NUMBER      |                  | ISSUE  |
| YOUR CONNECTION TO QUALITY & SERVICE                                |                                                                                                 | 8                                 | 42 Assembly |                  | 1      |