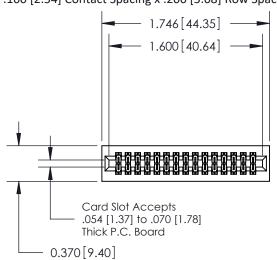

## **Contact Detail**

541-Wire Wrap .025 Sq.(0.64 Sq.) - Tail LG=.760(19.30) .100 [2.54] Contact Spacing x .200 [5.08] Row Spacing

**See Accompanying Pages for:** 

- **Contact Bend Details**
- **Mounting Options**

.240 [6.10] Point of Contact-

842/892 Series High Temp Card Edge Connector Part Number: 842-030-541-201

YOUR CONNECTION TO QUALITY & SERVICE

CANADA

842 ENG MASTER J.LEE DATE: OCT. 06/09 SHEET 1 OF 3

**SECTION A-A** 