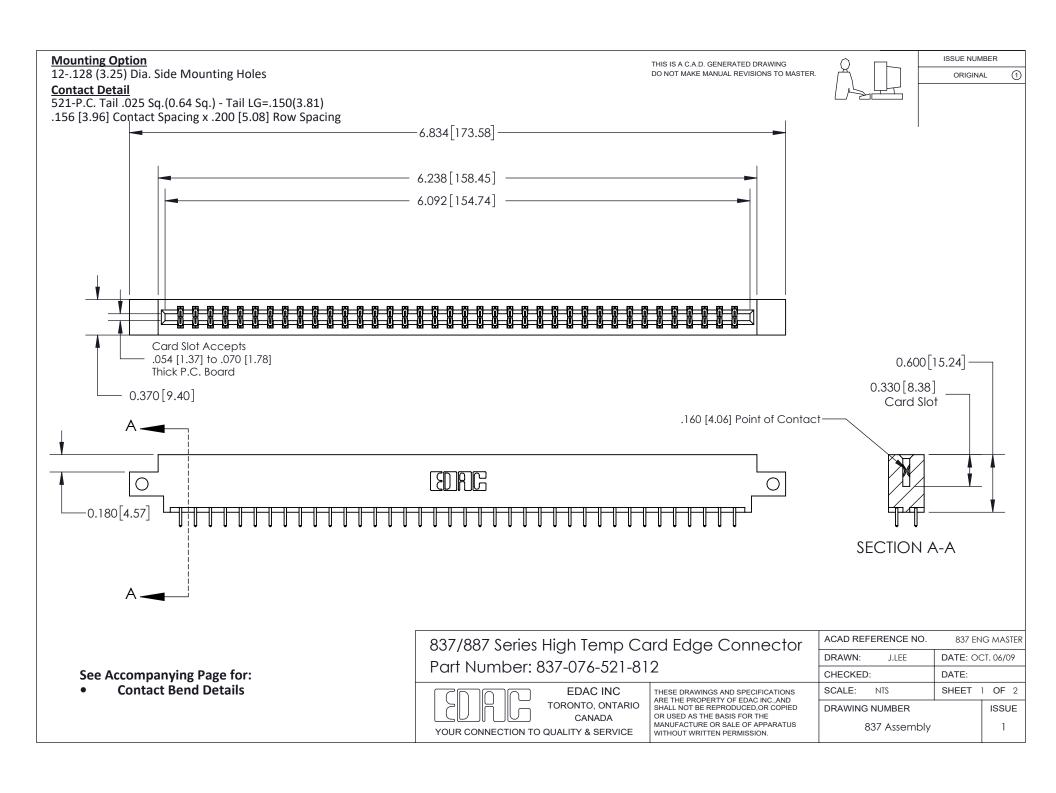

ISSUE NUMBER

ORIGINAL

1

| 837/887 Series High Temp Card Edge Connector<br>Contact Bend Detail |                                                                                                                                                                                                   | ACAD REFERENCE NO. 837 EN |                  | 3 MASTER      |
|---------------------------------------------------------------------|---------------------------------------------------------------------------------------------------------------------------------------------------------------------------------------------------|---------------------------|------------------|---------------|
|                                                                     |                                                                                                                                                                                                   | DRAWN: J.LEE              | DATE: OCT. 06/09 |               |
|                                                                     |                                                                                                                                                                                                   | CHECKED:                  | DATE:            |               |
| TORONTO, ONTARIO                                                    | THESE DRAWINGS AND SPECIFICATIONS ARE THE PROPERTY OF EDAC INC., AND SHALL NOT BE REPRODUCED, OR COPIED OR USED AS THE BASIS FOR THE MANUFACTURE OR SALE OF APPARATUS WITHOUT WRITTEN PERMISSION. | SCALE: NTS                | SHEET            | 2 <b>OF</b> 2 |
|                                                                     |                                                                                                                                                                                                   | DRAWING NUMBER            | •                | ISSUE         |
| YOUR CONNECTION TO QUALITY & SERVICE                                |                                                                                                                                                                                                   | 837 Assembly              |                  | 1             |