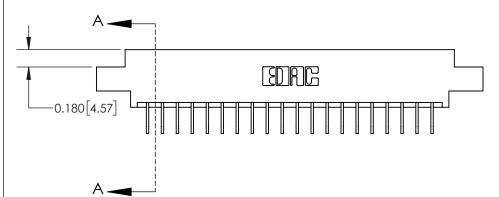

**See Accompanying Page for:** 

**Contact Bend Details** 

837/887 Series High Temp Card Edge Connector Part Number: 837-040-558-808

**EDAC INC** TORONTO, ONTARIO CANADA

THESE DRAWINGS AND SPECIFICATIONS ARE THE PROPERTY OF EDAC INC.,AND SHALL NOT BE REPRODUCED, OR COPIED OR USED AS THE BASIS FOR THE MANUFACTURE OR SALE OF APPARATUS WITHOUT WRITTEN PERMISSION.

| ACAD REFERENCE NO. 837 ENG MAS |                  |  |  |
|--------------------------------|------------------|--|--|
| DRAWN: J.LEE                   | DATE: OCT. 06/09 |  |  |
| CHECKED:                       | DATE:            |  |  |
| SCALE: NTS                     | SHEET 1 OF 2     |  |  |
| DRAWING NUMBER                 | ISSUE            |  |  |
| 837 Assembly                   | 1                |  |  |