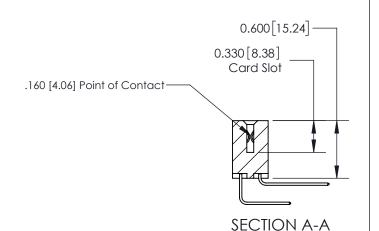

## **Contact Detail**

558-90 Degree Bend (Code 541 Contacts)

.156 [3.96] Contact Spacing x .200 [5.08] Row Spacing

THIS IS A C.A.D. GENERATED DRAWING DO NOT MAKE MANUAL REVISIONS TO MASTER.

ISSUE NUMBER

ORIGINAL

ISSUE NUMBER

ORIGINAL

1

| 837/887 Series High Temp Card Edge Connector<br>Contact Bend Detail |                                                                                                                                    | ACAD REFERENCE NO. | 837 ENG MASTER   |               |
|---------------------------------------------------------------------|------------------------------------------------------------------------------------------------------------------------------------|--------------------|------------------|---------------|
|                                                                     |                                                                                                                                    | DRAWN: J.LEE       | DATE: OCT. 06/09 |               |
|                                                                     |                                                                                                                                    | CHECKED:           | DATE:            |               |
| EDAC INC                                                            | THESE DRAWINGS AND SPECIFICATIONS ARE THE PROPERTY OF EDAC INC.,AND SHALL NOT BE REPRODUCED,OR COPIED OR USED AS THE BASIS FOR THE | SCALE: NTS         | SHEET            | 2 <b>OF</b> 2 |
| TORONTO, ONTARIO CANADA                                             |                                                                                                                                    | DRAWING NUMBER     | •                | ISSUE         |
| YOUR CONNECTION TO QUALITY & SERVICE                                | MANUFACTURE OR SALE OF APPARATUS WITHOUT WRITTEN PERMISSION.                                                                       | 837 Assembly       |                  | 1             |