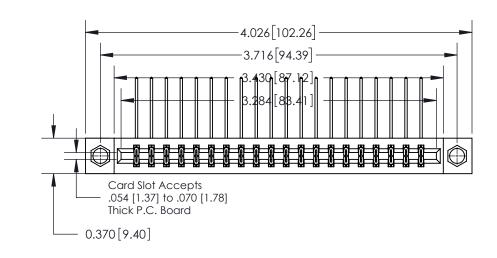

**Mounting Option** 

08-#4-40 Unified Threaded Inserts

## **Contact Detail**

558-90 Degree Bend (Code 541 Contacts)

.156 [3.96] Contact Spacing x .200 [5.08] Row Spacing

THIS IS A C.A.D. GENERATED DRAWING DO NOT MAKE MANUAL REVISIONS TO MASTER.

ISSUE NUMBER

ORIGINAL

**See Accompanying Page for:** 

**Contact Bend Details** 

837/887 Series High Temp Card Edge Connector Part Number: 837-040-558-808

**EDAC INC** TORONTO, ONTARIO CANADA

THESE DRAWINGS AND SPECIFICATIONS ARE THE PROPERTY OF EDAC INC.,AND SHALL NOT BE REPRODUCED, OR COPIED OR USED AS THE BASIS FOR THE MANUFACTURE OR SALE OF APPARATUS WITHOUT WRITTEN PERMISSION.