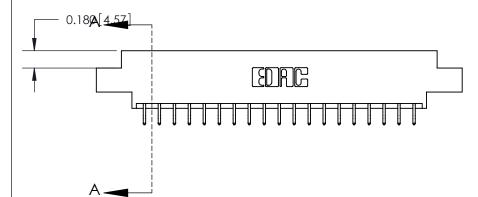

## **Contact Detail**

556-Extender Board Bend (Code 520 Contacts)

**See Accompanying Page for:** 

.156 [3.96] Contact Spacing x .200 [5.08] Row Spacing

THIS IS A C.A.D. GENERATED DRAWING DO NOT MAKE MANUAL REVISIONS TO MASTER.