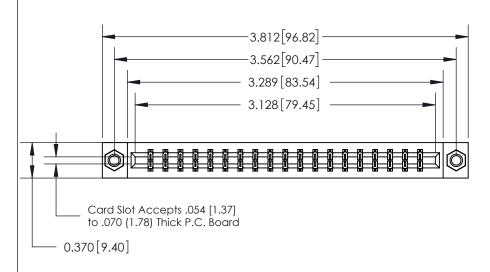

**Mounting Option** 

07-M3-0.5 Metric Threaded Inserts

## **Contact Detail**

556-Extender Board Bend (Code 520 Contacts)

**See Accompanying Page for:** 

.156 [3.96] Contact Spacing x .200 [5.08] Row Spacing





THIS IS A C.A.D. GENERATED DRAWING DO NOT MAKE MANUAL REVISIONS TO MASTER.



ISSUE NUMBER ORIGINAL

0.388 [9.86] Card Slot .160 [4.06] Point of Contact-

## 833 Series High Temp Card Edge Connector Part Number: 833-038-556-807

**Bend Detail Mounting Options** 

**EDAC INC** TORONTO, ONTARIO CANADA YOUR CONNECTION TO QUALITY & SERVICE

THESE DRAWINGS AND SPECIFICATIONS ARE THE PROPERTY OF EDAC INC.,AND SHALL NOT BE REPRODUCED, OR COPIED OR USED AS THE BASIS FOR THE MANUFACTURE OR SALE OF APPARATUS WITHOUT WRITTEN PERMISSION.

| ACAD REFERENCE NO. | 833 ENG MASTER   |               |  |
|--------------------|------------------|---------------|--|
| DRAWN: J.LEE       | DATE: OCT. 14/09 |               |  |
| CHECKED:           | DATE:            |               |  |
| SCALE: NTS