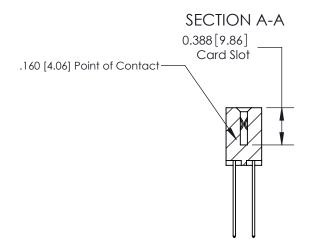

THIS IS A C.A.D. GENERATED DRAWING DO NOT MAKE MANUAL REVISIONS TO MASTER.

ISSUE NUMBER ORIGINAL

833 Series High Temp Card Edge Connector Part Number: 833-020-544-203

**EDAC INC** TORONTO, ONTARIO CANADA