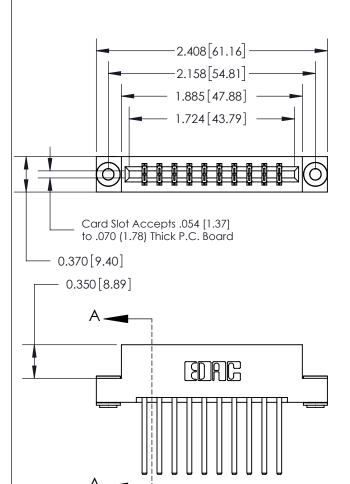

THIS IS A C.A.D. GENERATED DRAWING DO NOT MAKE MANUAL REVISIONS TO MASTER.

ISSUE NUMBER ORIGINAL

833 Series High Temp Card Edge Connector Part Number: 833-020-544-203

**EDAC INC** TORONTO, ONTARIO CANADA