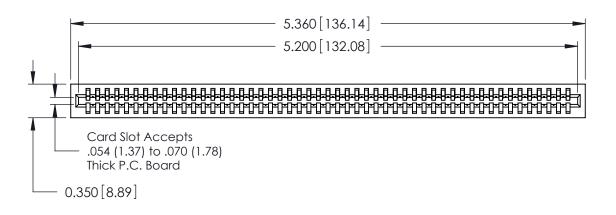

THIS IS A C.A.D. GENERATED DRAWING DO NOT MAKE MANUAL REVISIONS TO MASTER.

ISSUE NUMBER

ORIGINAL

Contact Information
520-P.C. Tail, Regular Point - Tail LG.=.175(4.45)
.100" (2.54mm) Contact Spacing x .200" (5.08mm) Row Spacing

.230 [5.84]
Point of Contact
0.420 [10.67]
Card Slot

0.300 [7.62]

## SECTION A-A

725 Series Ultra-Mate Card Edge Connector - Press Fit Part Number: 725-051-520-101

EDAC INC
TORONTO, ONTARIO
CANADA

YOUR CONNECTION TO QUALITY & SERVICE

THESE DRAWINGS AND SPECIFICATIONS ARE THE PROPERTY OF EDAC INC., AND SHALL NOT BE REPRODUCED, OR COPIED OR USED AS THE BASIS FOR THE MANUFACTURE OR SALE OF APPARATUS WITHOUT WRITTEN PERMISSION.