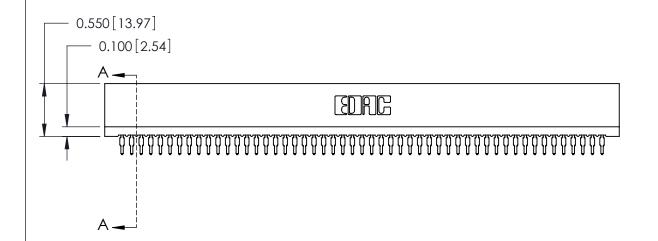

THIS IS A C.A.D. GENERATED DRAWING DO NOT MAKE MANUAL REVISIONS TO MASTER.

ISSUE NUMBER

ORIGINAL

Contact Information
520-P.C. Tail, Regular Point - Tail LG.=.175(4.45)
.100" (2.54mm) Contact Spacing x .200" (5.08mm) Row Spacing

## SECTION A-A

725 Series Ultra-Mate Card Edge Connector - Press Fit Part Number: 725-051-520-101

EDAC INC
TORONTO, ONTARIO
CANADA

YOUR CONNECTION TO QUALITY & SERVICE

THESE DRAWINGS AND SPECIFICATIONS ARE THE PROPERTY OF EDAC INC., AND SHALL NOT BE REPRODUCED, OR COPIED OR USED AS THE BASIS FOR THE MANUFACTURE OR SALE OF APPARATUS WITHOUT WRITTEN PERMISSION.