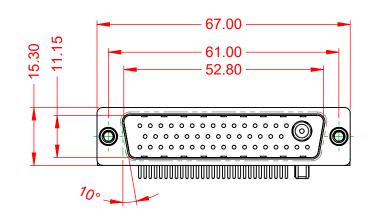

.XX ±0.13 .XXX ±0.05

|  | COMBINATION D-SUB          |                                                                    | SW REFERENCE NO.: 629 COMBO ASSEMBLY                                   |           |                  |            |   |
|--|----------------------------|--------------------------------------------------------------------|------------------------------------------------------------------------|-----------|------------------|------------|---|
|  |                            |                                                                    | DRAWN:                                                                 | C.B       | DATE: JAN. 01/20 | 19         |   |
|  |                            |                                                                    | CHECKED:                                                               |           | DATE:            |            |   |
|  |                            | EDAC INC                                                           | THESE DRAWINGS AND SPECIFICATIONS<br>ARE THE PROPERTY OF EDAC INC.,AND | SCALE: (  | IN C.A.D. 1:1)   | SHEET 1 OF | 2 |
|  | TORONTO, ONTARIO<br>CANADA | SHALL NOT BE REPRODUCED, OR COPIED<br>OR USED AS THE BASIS FOR THE | DRAWING NUMBER: 629-47W1                                               |           | 1640-7N6         | ISSUE      |   |
|  | YOUR CONNECTION TO         | O QUALITY & SERVICE                                                | MANUFACTURE OR SALE OF APPARATUS<br>WITHOUT WRITTEN PERMISSION.        | PART NUME | BER: 629-47W     | 1640-7N6   | 1 |