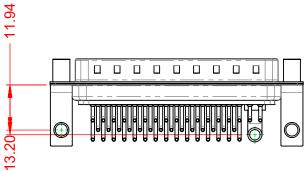

.XX ±0.13 .XXX ±0.05

|  | COMBINATION D-SUB          |                                                                    | SW REFERENCE NO.: 629 COMBO ASSEMBLY                                   |           |                  |            |   |
|--|----------------------------|--------------------------------------------------------------------|------------------------------------------------------------------------|-----------|------------------|------------|---|
|  |                            |                                                                    | DRAWN:                                                                 | C.B       | DATE: JAN. 01/20 | 19         |   |
|  |                            |                                                                    | CHECKED:                                                               |           | DATE:            |            |   |
|  |                            | EDAC INC                                                           | THESE DRAWINGS AND SPECIFICATIONS<br>ARE THE PROPERTY OF EDAC INC.,AND | SCALE: (  | IN C.A.D. 1:1)   | SHEET 1 OF | 2 |
|  | TORONTO, ONTARIO<br>CANADA | SHALL NOT BE REPRODUCED, OR COPIED<br>OR USED AS THE BASIS FOR THE | DRAWING NUMBER: 629-47W1                                               |           | 1640-7N6         | ISSUE      |   |
|  | YOUR CONNECTION TO         | O QUALITY & SERVICE                                                | MANUFACTURE OR SALE OF APPARATUS<br>WITHOUT WRITTEN PERMISSION.        | PART NUME | BER: 629-47W     | 1640-7N6   | 1 |