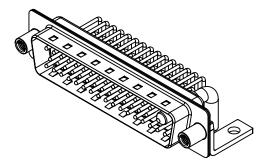

.XX ±0.13 .XXX ±0.05

|  | COMBINATION D-SUB          |                                                                    | SW REFERENCE NO.: 629 COMBO ASSEMBLY                                   |           |                  |            |   |
|--|----------------------------|--------------------------------------------------------------------|------------------------------------------------------------------------|-----------|------------------|------------|---|
|  |                            |                                                                    | DRAWN:                                                                 | C.B       | DATE: JAN. 01/20 | 19         |   |
|  |                            |                                                                    | CHECKED:                                                               |           | DATE:            |            |   |
|  |                            | EDAC INC                                                           | THESE DRAWINGS AND SPECIFICATIONS<br>ARE THE PROPERTY OF EDAC INC.,AND | SCALE: (  | IN C.A.D. 1:1)   | SHEET 1 OF | 2 |
|  | TORONTO, ONTARIO<br>CANADA | SHALL NOT BE REPRODUCED, OR COPIED<br>OR USED AS THE BASIS FOR THE | DRAWING NUMBER: 629-47W1                                               |           | 1640-7N6         | ISSUE      |   |
|  | YOUR CONNECTION TO         | O QUALITY & SERVICE                                                | MANUFACTURE OR SALE OF APPARATUS<br>WITHOUT WRITTEN PERMISSION.        | PART NUME | BER: 629-47W     | 1640-7N6   | 1 |