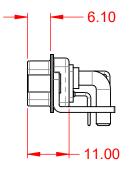

.XX ±0.13 .XXX ±0.05

|  | COMBINATION D-SUB          |                                                                    | SW REFERENCE NO.: 629 COMBO ASSEMBLY                                   |           |                  |            |   |
|--|----------------------------|--------------------------------------------------------------------|------------------------------------------------------------------------|-----------|------------------|------------|---|
|  |                            |                                                                    | DRAWN:                                                                 | C.B       | DATE: JAN. 01/20 | 19         |   |
|  |                            |                                                                    | CHECKED:                                                               |           | DATE:            |            |   |
|  |                            | EDAC INC                                                           | THESE DRAWINGS AND SPECIFICATIONS<br>ARE THE PROPERTY OF EDAC INC.,AND | SCALE: (  | IN C.A.D. 1:1)   | SHEET 1 OF | 2 |
|  | TORONTO, ONTARIO<br>CANADA | SHALL NOT BE REPRODUCED, OR COPIED<br>OR USED AS THE BASIS FOR THE | DRAWING NUMBER: 629-47W1                                               |           | 1640-7N6         | ISSUE      |   |
|  | YOUR CONNECTION TO         | O QUALITY & SERVICE                                                | MANUFACTURE OR SALE OF APPARATUS<br>WITHOUT WRITTEN PERMISSION.        | PART NUME | BER: 629-47W     | 1640-7N6   | 1 |