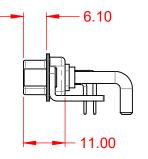

WITHSTANDING VOLTAGE:

.XX ±0.13 .XXX ±0.05

1000V AC rms

|          | COMBINATION D-SUB                    |                                                                                                                                       | SW REFERENCE NO.: 629 COMBO ASSEMBLY |                  |       |
|----------|--------------------------------------|---------------------------------------------------------------------------------------------------------------------------------------|--------------------------------------|------------------|-------|
|          |                                      |                                                                                                                                       | DRAWN: C.B                           | DATE: JAN. 01/20 | 19    |
|          |                                      |                                                                                                                                       | CHECKED: DATE:                       |                  |       |
| )        | EDAC INC                             | THESE DRAWINGS AND SPECIFICATIONS<br>ARE THE PROPERTY OF EDAC INC.,AND                                                                | SCALE: (IN C.A.D. 1:1)               | SHEET 1 OF       | 2     |
| :S<br>Y. | TORONTO, ONTARIO<br>CANADA           | SHALL NOT BE REPRODUCED, OR COPIED<br>OR USED AS THE BASIS FOR THE<br>MANUFACTURE OR SALE OF APPARATUS<br>WITHOUT WRITTEN PERMISSION. | DRAWING NUMBER: 629-25W3650-3N6      |                  | ISSUE |
|          | YOUR CONNECTION TO QUALITY & SERVICE |                                                                                                                                       | PART NUMBER: 629-25W                 | 3650-3N6         | 1     |