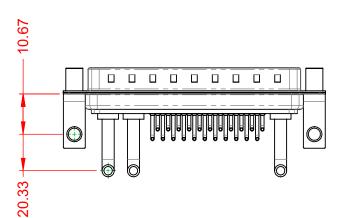

WITHSTANDING VOLTAGE:

.XX ±0.13 .XXX ±0.05

1000V AC rms

|          | COMBINATION D-SUB                    |                                                                                                                                       | SW REFERENCE NO.: 629 COMBO ASSEMBLY |                  |       |
|----------|--------------------------------------|---------------------------------------------------------------------------------------------------------------------------------------|--------------------------------------|------------------|-------|
|          |                                      |                                                                                                                                       | DRAWN: C.B                           | DATE: JAN. 01/20 | 19    |
|          |                                      |                                                                                                                                       | CHECKED: DATE:                       |                  |       |
| )        | EDAC INC                             | THESE DRAWINGS AND SPECIFICATIONS<br>ARE THE PROPERTY OF EDAC INC.,AND                                                                | SCALE: (IN C.A.D. 1:1)               | SHEET 1 OF       | 2     |
| :S<br>Y. | TORONTO, ONTARIO<br>CANADA           | SHALL NOT BE REPRODUCED, OR COPIED<br>OR USED AS THE BASIS FOR THE<br>MANUFACTURE OR SALE OF APPARATUS<br>WITHOUT WRITTEN PERMISSION. | DRAWING NUMBER: 629-25W3650-3N6      |                  | ISSUE |
|          | YOUR CONNECTION TO QUALITY & SERVICE |                                                                                                                                       | PART NUMBER: 629-25W                 | 3650-3N6         | 1     |