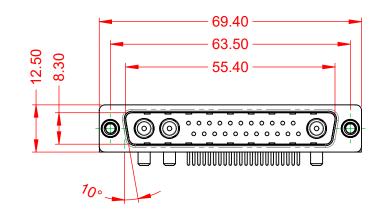

WITHSTANDING VOLTAGE:

.XX ±0.13 .XXX ±0.05

1000V AC rms

|          | COMBINATION D-SUB                    |                                                                                                                                       | SW REFERENCE NO.: 629 COMBO ASSEMBLY |                  |       |
|----------|--------------------------------------|---------------------------------------------------------------------------------------------------------------------------------------|--------------------------------------|------------------|-------|
|          |                                      |                                                                                                                                       | DRAWN: C.B                           | DATE: JAN. 01/20 | 19    |
|          |                                      |                                                                                                                                       | CHECKED: DATE:                       |                  |       |
| )        | EDAC INC                             | THESE DRAWINGS AND SPECIFICATIONS<br>ARE THE PROPERTY OF EDAC INC.,AND                                                                | SCALE: (IN C.A.D. 1:1)               | SHEET 1 OF       | 2     |
| :S<br>Y. | TORONTO, ONTARIO<br>CANADA           | SHALL NOT BE REPRODUCED, OR COPIED<br>OR USED AS THE BASIS FOR THE<br>MANUFACTURE OR SALE OF APPARATUS<br>WITHOUT WRITTEN PERMISSION. | DRAWING NUMBER: 629-25W3650-3N6      |                  | ISSUE |
|          | YOUR CONNECTION TO QUALITY & SERVICE |                                                                                                                                       | PART NUMBER: 629-25W                 | 3650-3N6         | 1     |