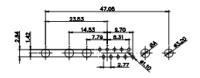

 .X
 ±0.25

25W3 Male

13W3 Male

36W4 Male

13W6 Male

43W2 Male

17W5 Female

.XX ±0.13 .XXX ±0.05