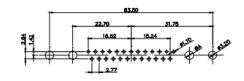

30A / 3.7 40A / 4.2

CURRENT RATING / ØA 10A / 2.2 20A / 3.3

THIS SERIES FULLY CONFORMS TO THE EUROPEAN UNION DIRECTIVES 2011/65/EU FOR RoHS COMPLIANCY.

 
 TOLERANCE UNLESS OTHERWISE
 THIS IS A C.A.D. GENERATED DRAWING DO NOT MAKE MANUAL REVISIONS TO MASTER.

 .X
 ±0.25

25W3 Male

13W3 Male

36W4 Male

13W6 Male

43W2 Male

17W5 Female

.XX ±0.13 .XXX ±0.05