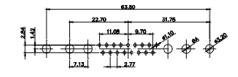

3W3 / 3WK3

5W1 Male/Female

7W2 Male/Female

 $\overline{(1)}$ 

21W4 Male/Female

27W2 Male/Female

21W1 Male/Female

| COMBINATION D-SUB                                                    |                                                                                                                                                                                                                | SW REFERENCE NO.: 627 COMBO ASSEMBLY |                  |       |  |
|----------------------------------------------------------------------|----------------------------------------------------------------------------------------------------------------------------------------------------------------------------------------------------------------|--------------------------------------|------------------|-------|--|
|                                                                      |                                                                                                                                                                                                                | DRAWN: C.B                           | DATE: JAN. 01/20 | 019   |  |
|                                                                      |                                                                                                                                                                                                                | CHECKED:                             | DATE:            |       |  |
| EDAC INC<br>TORONTO, ONTARIO<br>YOUR CONNECTION TO QUALITY & SERVICE | THESE DRAWINGS AND SPECIFICATIONS<br>ARE THE PROPERTY OF EDAC INC.,AND<br>SHALL NOT BE REPRODUCED,OR COPIED<br>OR USED AS THE BASIS FOR THE<br>MANUFACTURE OR SALE OF APPARATUS<br>WITHOUT WRITTEN PERMISSION. | SCALE: N.T.S                         | SHEET 3 OF       | 4     |  |
|                                                                      |                                                                                                                                                                                                                | DRAWING NUMBER: 627-8                | 3W8-224-7TB      | ISSUE |  |
|                                                                      |                                                                                                                                                                                                                | PART NUMBER: 627-8                   | 3W8-224-7TB      | 1     |  |