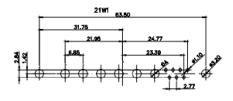

3W3 / 3WK3

5W1 Male/Female

7W2 Male/Female

 $\overline{(1)}$ 

21W4 Male/Female

27W2 Male/Female

21W1 Male/Female

| COMBINATION D-SUB                                                    |                                                                                                                                                                                                                | SW REFERENCE NO.: 627 COMBO ASSEMBLY |                  |       |  |
|----------------------------------------------------------------------|----------------------------------------------------------------------------------------------------------------------------------------------------------------------------------------------------------------|--------------------------------------|------------------|-------|--|
|                                                                      |                                                                                                                                                                                                                | DRAWN: C.B                           | DATE: JAN. 01/20 | 019   |  |
|                                                                      |                                                                                                                                                                                                                | CHECKED:                             | DATE:            |       |  |
| EDAC INC<br>TORONTO, ONTARIO<br>YOUR CONNECTION TO QUALITY & SERVICE | THESE DRAWINGS AND SPECIFICATIONS<br>ARE THE PROPERTY OF EDAC INC.,AND<br>SHALL NOT BE REPRODUCED,OR COPIED<br>OR USED AS THE BASIS FOR THE<br>MANUFACTURE OR SALE OF APPARATUS<br>WITHOUT WRITTEN PERMISSION. | SCALE: N.T.S                         | SHEET 3 OF       | 4     |  |
|                                                                      |                                                                                                                                                                                                                | DRAWING NUMBER: 627-8                | 3W8-224-7TB      | ISSUE |  |
|                                                                      |                                                                                                                                                                                                                | PART NUMBER: 627-8                   | 3W8-224-7TB      | 1     |  |