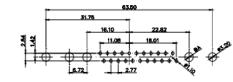

9W4 Female

13W3 Female

47W1 Female

36W4 Female

17W5 Male

COMPLIANT

2.77

|                                                                                                   |                                                                                |                                                                                                                                                                                                                | SW REFERENCE NO.: 627 C         | OMBO ASSEMBLY    |       |
|---------------------------------------------------------------------------------------------------|--------------------------------------------------------------------------------|----------------------------------------------------------------------------------------------------------------------------------------------------------------------------------------------------------------|---------------------------------|------------------|-------|
|                                                                                                   | COMBINATION D-SUB                                                              |                                                                                                                                                                                                                | DRAWN: C.B                      | DATE: JAN. 01/20 | 19    |
|                                                                                                   |                                                                                |                                                                                                                                                                                                                | CHECKED:                        | DATE:            |       |
| THIS SERIES FULLY CONFORMS TO<br>THE EUROPEAN UNION DIRECTIVES<br>2011/65/EU FOR RoHS COMPLIANCY. | EDAC INC<br>TORONTO, ONTARIO<br>CANADA<br>YOUR CONNECTION TO QUALITY & SERVICE | THESE DRAWINGS AND SPECIFICATIONS<br>ARE THE PROPERTY OF EDAC INC.,AND<br>SHALL NOT BE REPRODUCED,OR COPIED<br>OR USED AS THE BASIS FOR THE<br>MANUFACTURE OR SALE OF APPARATUS<br>WITHOUT WRITTEN PERMISSION. | SCALE: N.T.S                    | SHEET 4 OF       | 4     |
|                                                                                                   |                                                                                |                                                                                                                                                                                                                | DRAWING NUMBER: 627-8W8-224-7TB |                  | ISSUE |
|                                                                                                   |                                                                                |                                                                                                                                                                                                                | PART NUMBER: 627-8W8            | -224-7TB         | 1     |