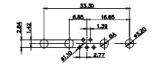

30A / 3.7 40A / 4.2

CURRENT RATING / ØA 10A / 2.2 20A / 3.3

THIS SERIES FULLY CONFORMS TO THE EUROPEAN UNION DIRECTIVES 2011/65/EU FOR RoHS COMPLIANCY.

 
 TOLERANCE UNLESS OTHERWISE
 THIS IS A C.A.D. GENERATED DRAWING DO NOT MAKE MANUAL REVISIONS TO MASTER.