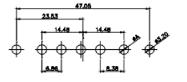

5W5 Male

5W5 Female

47.00

23.53

8W8 Male

8W8 Female

11W1 Male/Female

17W2 Male/Female