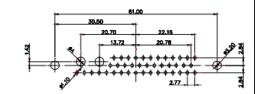

9W4 Female

13W3 Female

47W1 Female

36W4 Female

17W5 Male

COMPLIANT

2.77

|                                                                                                   |                                                                                |                                                                                                                                                                                                                | SW REFERENCE NO.: 627 C         | OMBO ASSEMBLY    |       |
|---------------------------------------------------------------------------------------------------|--------------------------------------------------------------------------------|----------------------------------------------------------------------------------------------------------------------------------------------------------------------------------------------------------------|---------------------------------|------------------|-------|
|                                                                                                   | COMBINATION D-SUB                                                              |                                                                                                                                                                                                                | DRAWN: C.B                      | DATE: JAN. 01/20 | 19    |
|                                                                                                   |                                                                                |                                                                                                                                                                                                                | CHECKED:                        | DATE:            |       |
| THIS SERIES FULLY CONFORMS TO<br>THE EUROPEAN UNION DIRECTIVES<br>2011/65/EU FOR RoHS COMPLIANCY. | EDAC INC<br>TORONTO, ONTARIO<br>CANADA<br>YOUR CONNECTION TO QUALITY & SERVICE | THESE DRAWINGS AND SPECIFICATIONS<br>ARE THE PROPERTY OF EDAC INC.,AND<br>SHALL NOT BE REPRODUCED,OR COPIED<br>OR USED AS THE BASIS FOR THE<br>MANUFACTURE OR SALE OF APPARATUS<br>WITHOUT WRITTEN PERMISSION. | SCALE: N.T.S                    | SHEET 4 OF       | 4     |
|                                                                                                   |                                                                                |                                                                                                                                                                                                                | DRAWING NUMBER: 627-8W8-224-7TB |                  | ISSUE |
|                                                                                                   |                                                                                |                                                                                                                                                                                                                | PART NUMBER: 627-8W8            | -224-7TB         | 1     |