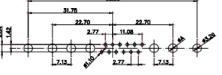

3W3 / 3WK3

5W1 Male/Female

7W2 Male/Female

 $\overline{(1)}$ 

21W4 Male/Female

27W2 Male/Female

21W1 Male/Female

| COMBINATION D-SUB                                                    |                                                                                                                                                                                                                | SW REFERENCE NO.: 627 COMBO ASSEMBLY |                  |       |  |
|----------------------------------------------------------------------|----------------------------------------------------------------------------------------------------------------------------------------------------------------------------------------------------------------|--------------------------------------|------------------|-------|--|
|                                                                      |                                                                                                                                                                                                                | DRAWN: C.B                           | DATE: JAN. 01/20 | 019   |  |
|                                                                      |                                                                                                                                                                                                                | CHECKED:                             | DATE:            |       |  |
| EDAC INC<br>TORONTO, ONTARIO<br>YOUR CONNECTION TO QUALITY & SERVICE | THESE DRAWINGS AND SPECIFICATIONS<br>ARE THE PROPERTY OF EDAC INC.,AND<br>SHALL NOT BE REPRODUCED,OR COPIED<br>OR USED AS THE BASIS FOR THE<br>MANUFACTURE OR SALE OF APPARATUS<br>WITHOUT WRITTEN PERMISSION. | SCALE: N.T.S                         | SHEET 3 OF       | 4     |  |
|                                                                      |                                                                                                                                                                                                                | DRAWING NUMBER: 627-8                | 3W8-224-7TB      | ISSUE |  |
|                                                                      |                                                                                                                                                                                                                | PART NUMBER: 627-8                   | 3W8-224-7TB      | 1     |  |

30A / 3.7 40A / 4.2

CURRENT RATING / ØA 10A / 2.2 20A / 3.3

THIS SERIES FULLY CONFORMS TO THE EUROPEAN UNION DIRECTIVES 2011/65/EU FOR RoHS COMPLIANCY.

 
 TOLERANCE UNLESS OTHERWISE
 THIS IS A C.A.D. GENERATED DRAWING DO NOT MAKE MANUAL REVISIONS TO MASTER.