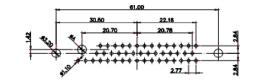

9W4 Female

13W3 Female

47W1 Female

36W4 Female

17W5 Male

COMPLIANT

2.77

|                                                                                                   |                                                                                |                                                                                                                                                                                                                | SW REFERENCE NO.: 627 C         | OMBO ASSEMBLY    |       |
|---------------------------------------------------------------------------------------------------|--------------------------------------------------------------------------------|----------------------------------------------------------------------------------------------------------------------------------------------------------------------------------------------------------------|---------------------------------|------------------|-------|
|                                                                                                   | COMBINATION D-SUB                                                              |                                                                                                                                                                                                                | DRAWN: C.B                      | DATE: JAN. 01/20 | 19    |
|                                                                                                   |                                                                                |                                                                                                                                                                                                                | CHECKED:                        | DATE:            |       |
| THIS SERIES FULLY CONFORMS TO<br>THE EUROPEAN UNION DIRECTIVES<br>2011/65/EU FOR RoHS COMPLIANCY. | EDAC INC<br>TORONTO, ONTARIO<br>CANADA<br>YOUR CONNECTION TO QUALITY & SERVICE | THESE DRAWINGS AND SPECIFICATIONS<br>ARE THE PROPERTY OF EDAC INC.,AND<br>SHALL NOT BE REPRODUCED,OR COPIED<br>OR USED AS THE BASIS FOR THE<br>MANUFACTURE OR SALE OF APPARATUS<br>WITHOUT WRITTEN PERMISSION. | SCALE: N.T.S                    | SHEET 4 OF       | 4     |
|                                                                                                   |                                                                                |                                                                                                                                                                                                                | DRAWING NUMBER: 627-8W8-224-7TB |                  | ISSUE |
|                                                                                                   |                                                                                |                                                                                                                                                                                                                | PART NUMBER: 627-8W8            | -224-7TB         | 1     |