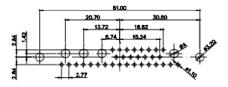

9W4 Female

13W3 Female

47W1 Female

36W4 Female

17W5 Male

COMPLIANT

2.77

|                                                                                                   |                                                                                |                                                                                                                                                                                                                | SW REFERENCE NO.: 627 C         | OMBO ASSEMBLY    |       |
|---------------------------------------------------------------------------------------------------|--------------------------------------------------------------------------------|----------------------------------------------------------------------------------------------------------------------------------------------------------------------------------------------------------------|---------------------------------|------------------|-------|
|                                                                                                   | COMBINATION D-SUB                                                              |                                                                                                                                                                                                                | DRAWN: C.B                      | DATE: JAN. 01/20 | 19    |
|                                                                                                   |                                                                                |                                                                                                                                                                                                                | CHECKED:                        | DATE:            |       |
| THIS SERIES FULLY CONFORMS TO<br>THE EUROPEAN UNION DIRECTIVES<br>2011/65/EU FOR RoHS COMPLIANCY. | EDAC INC<br>TORONTO, ONTARIO<br>CANADA<br>YOUR CONNECTION TO QUALITY & SERVICE | THESE DRAWINGS AND SPECIFICATIONS<br>ARE THE PROPERTY OF EDAC INC.,AND<br>SHALL NOT BE REPRODUCED,OR COPIED<br>OR USED AS THE BASIS FOR THE<br>MANUFACTURE OR SALE OF APPARATUS<br>WITHOUT WRITTEN PERMISSION. | SCALE: N.T.S                    | SHEET 4 OF       | 4     |
|                                                                                                   |                                                                                |                                                                                                                                                                                                                | DRAWING NUMBER: 627-8W8-224-7TB |                  | ISSUE |
|                                                                                                   |                                                                                |                                                                                                                                                                                                                | PART NUMBER: 627-8W8            | -224-7TB         | 1     |