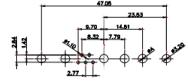

5W5 Male

5W5 Female

47.00

23.53

8W8 Male

8W8 Female

11W1 Male/Female

17W2 Male/Female