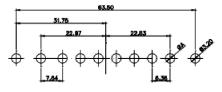

9W4 Female

13W3 Female

47W1 Female

36W4 Female

17W5 Male

COMPLIANT

2.77

|                                                                                                   |                                                                                |                                                                                                                                                                                                                | SW REFERENCE NO.: 627 C         | OMBO ASSEMBLY    |       |
|---------------------------------------------------------------------------------------------------|--------------------------------------------------------------------------------|----------------------------------------------------------------------------------------------------------------------------------------------------------------------------------------------------------------|---------------------------------|------------------|-------|
|                                                                                                   | COMBINATION D-SUB                                                              |                                                                                                                                                                                                                | DRAWN: C.B                      | DATE: JAN. 01/20 | 19    |
|                                                                                                   |                                                                                |                                                                                                                                                                                                                | CHECKED:                        | DATE:            |       |
| THIS SERIES FULLY CONFORMS TO<br>THE EUROPEAN UNION DIRECTIVES<br>2011/65/EU FOR RoHS COMPLIANCY. | EDAC INC<br>TORONTO, ONTARIO<br>CANADA<br>YOUR CONNECTION TO QUALITY & SERVICE | THESE DRAWINGS AND SPECIFICATIONS<br>ARE THE PROPERTY OF EDAC INC.,AND<br>SHALL NOT BE REPRODUCED,OR COPIED<br>OR USED AS THE BASIS FOR THE<br>MANUFACTURE OR SALE OF APPARATUS<br>WITHOUT WRITTEN PERMISSION. | SCALE: N.T.S                    | SHEET 4 OF       | 4     |
|                                                                                                   |                                                                                |                                                                                                                                                                                                                | DRAWING NUMBER: 627-8W8-224-7TB |                  | ISSUE |
|                                                                                                   |                                                                                |                                                                                                                                                                                                                | PART NUMBER: 627-8W8            | -224-7TB         | 1     |