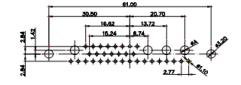

9W4 Female

13W3 Female

47W1 Female

36W4 Female

17W5 Male

COMPLIANT

2.77

|                                                                                                   |                                                                                |                                                                                                                                                                                                                | SW REFERENCE NO.: 627 C         | OMBO ASSEMBLY    |       |
|---------------------------------------------------------------------------------------------------|--------------------------------------------------------------------------------|----------------------------------------------------------------------------------------------------------------------------------------------------------------------------------------------------------------|---------------------------------|------------------|-------|
|                                                                                                   | COMBINATION D-SUB                                                              |                                                                                                                                                                                                                | DRAWN: C.B                      | DATE: JAN. 01/20 | 19    |
|                                                                                                   |                                                                                |                                                                                                                                                                                                                | CHECKED:                        | DATE:            |       |
| THIS SERIES FULLY CONFORMS TO<br>THE EUROPEAN UNION DIRECTIVES<br>2011/65/EU FOR RoHS COMPLIANCY. | EDAC INC<br>TORONTO, ONTARIO<br>CANADA<br>YOUR CONNECTION TO QUALITY & SERVICE | THESE DRAWINGS AND SPECIFICATIONS<br>ARE THE PROPERTY OF EDAC INC.,AND<br>SHALL NOT BE REPRODUCED,OR COPIED<br>OR USED AS THE BASIS FOR THE<br>MANUFACTURE OR SALE OF APPARATUS<br>WITHOUT WRITTEN PERMISSION. | SCALE: N.T.S                    | SHEET 4 OF       | 4     |
|                                                                                                   |                                                                                |                                                                                                                                                                                                                | DRAWING NUMBER: 627-8W8-224-7TB |                  | ISSUE |
|                                                                                                   |                                                                                |                                                                                                                                                                                                                | PART NUMBER: 627-8W8            | -224-7TB         | 1     |