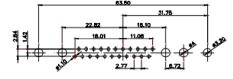

3W3 / 3WK3

5W1 Male/Female

7W2 Male/Female

 $\overline{(1)}$ 

21W4 Male/Female

27W2 Male/Female

21W1 Male/Female

| COMBINATION D-SUB                                                    |                                                                                                                                                                                                                | SW REFERENCE NO.: 627 COMBO ASSEMBLY |                  |       |  |
|----------------------------------------------------------------------|----------------------------------------------------------------------------------------------------------------------------------------------------------------------------------------------------------------|--------------------------------------|------------------|-------|--|
|                                                                      |                                                                                                                                                                                                                | DRAWN: C.B                           | DATE: JAN. 01/20 | 019   |  |
|                                                                      |                                                                                                                                                                                                                | CHECKED:                             | DATE:            |       |  |
| EDAC INC<br>TORONTO, ONTARIO<br>YOUR CONNECTION TO QUALITY & SERVICE | THESE DRAWINGS AND SPECIFICATIONS<br>ARE THE PROPERTY OF EDAC INC.,AND<br>SHALL NOT BE REPRODUCED,OR COPIED<br>OR USED AS THE BASIS FOR THE<br>MANUFACTURE OR SALE OF APPARATUS<br>WITHOUT WRITTEN PERMISSION. | SCALE: N.T.S                         | SHEET 3 OF       | 4     |  |
|                                                                      |                                                                                                                                                                                                                | DRAWING NUMBER: 627-8                | 3W8-224-7TB      | ISSUE |  |
|                                                                      |                                                                                                                                                                                                                | PART NUMBER: 627-8                   | 3W8-224-7TB      | 1     |  |