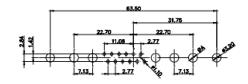

5W5 Male

5W5 Female

47.00

23.53

8W8 Male

8W8 Female

11W1 Male/Female

17W2 Male/Female