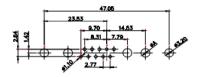

5W5 Male

5W5 Female

47.00

23.53

8W8 Male

8W8 Female

11W1 Male/Female

17W2 Male/Female