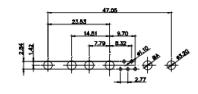

5W5 Male

5W5 Female

47.00

23.53

8W8 Male

8W8 Female

11W1 Male/Female

17W2 Male/Female