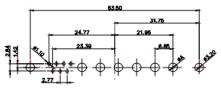

 .X
 ±0.25

25W3 Male

13W3 Male

36W4 Male

13W6 Male

43W2 Male

17W5 Female

.XX ±0.13 .XXX ±0.05