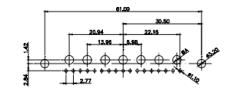

9W4 Female

13W3 Female

47W1 Female

36W4 Female

17W5 Male

COMPLIANT

2.77

|                                                                                                   |                                                                                |                                                                                                                                                                                                                | SW REFERENCE NO.: 627 C         | OMBO ASSEMBLY    |       |
|---------------------------------------------------------------------------------------------------|--------------------------------------------------------------------------------|----------------------------------------------------------------------------------------------------------------------------------------------------------------------------------------------------------------|---------------------------------|------------------|-------|
|                                                                                                   | COMBINATION D-SUB                                                              |                                                                                                                                                                                                                | DRAWN: C.B                      | DATE: JAN. 01/20 | 19    |
|                                                                                                   |                                                                                |                                                                                                                                                                                                                | CHECKED:                        | DATE:            |       |
| THIS SERIES FULLY CONFORMS TO<br>THE EUROPEAN UNION DIRECTIVES<br>2011/65/EU FOR RoHS COMPLIANCY. | EDAC INC<br>TORONTO, ONTARIO<br>CANADA<br>YOUR CONNECTION TO QUALITY & SERVICE | THESE DRAWINGS AND SPECIFICATIONS<br>ARE THE PROPERTY OF EDAC INC.,AND<br>SHALL NOT BE REPRODUCED,OR COPIED<br>OR USED AS THE BASIS FOR THE<br>MANUFACTURE OR SALE OF APPARATUS<br>WITHOUT WRITTEN PERMISSION. | SCALE: N.T.S                    | SHEET 4 OF       | 4     |
|                                                                                                   |                                                                                |                                                                                                                                                                                                                | DRAWING NUMBER: 627-8W8-224-7TB |                  | ISSUE |
|                                                                                                   |                                                                                |                                                                                                                                                                                                                | PART NUMBER: 627-8W8            | -224-7TB         | 1     |