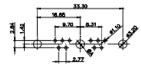

9W4 Female

13W3 Female

47W1 Female

36W4 Female

17W5 Male

COMPLIANT

2.77

|                                                                                                   |                                                                                |                                                                                                                                                                                                                | SW REFERENCE NO.: 627 C         | OMBO ASSEMBLY    |       |
|---------------------------------------------------------------------------------------------------|--------------------------------------------------------------------------------|----------------------------------------------------------------------------------------------------------------------------------------------------------------------------------------------------------------|---------------------------------|------------------|-------|
|                                                                                                   | COMBINATION D-SUB                                                              |                                                                                                                                                                                                                | DRAWN: C.B                      | DATE: JAN. 01/20 | 19    |
|                                                                                                   |                                                                                |                                                                                                                                                                                                                | CHECKED:                        | DATE:            |       |
| THIS SERIES FULLY CONFORMS TO<br>THE EUROPEAN UNION DIRECTIVES<br>2011/65/EU FOR RoHS COMPLIANCY. | EDAC INC<br>TORONTO, ONTARIO<br>CANADA<br>YOUR CONNECTION TO QUALITY & SERVICE | THESE DRAWINGS AND SPECIFICATIONS<br>ARE THE PROPERTY OF EDAC INC.,AND<br>SHALL NOT BE REPRODUCED,OR COPIED<br>OR USED AS THE BASIS FOR THE<br>MANUFACTURE OR SALE OF APPARATUS<br>WITHOUT WRITTEN PERMISSION. | SCALE: N.T.S                    | SHEET 4 OF       | 4     |
|                                                                                                   |                                                                                |                                                                                                                                                                                                                | DRAWING NUMBER: 627-8W8-224-7TB |                  | ISSUE |
|                                                                                                   |                                                                                |                                                                                                                                                                                                                | PART NUMBER: 627-8W8            | -224-7TB         | 1     |