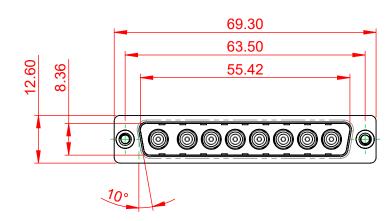

THIS IS A C.A.D. GENERATED DRAWING DO NOT MAKE MANUAL REVISIONS TO MASTER.

| R | $\Box$ |
|---|--------|
|   | $\Box$ |
|   | L-L-L  |

ISSUE NUMBER

THIS IS A C.A.D. GENERATED DRAWING TOLERANCE UNLESS OTHERWISE SPECIFIED DO NOT MAKE MANUAL REVISIONS TO MASTER. .X ±0.25 .XX ±0.13 .XXX ±0.05