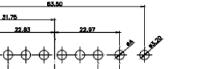

3W3 / 3WK3

5W1 Male/Female

7W2 Male/Female

 $\overline{(1)}$ 

21W4 Male/Female

27W2 Male/Female

21W1 Male/Female

| COMBINATION D-SUB                                                    |                                                                                                                                                                                                                | SW REFERENCE NO.: 627 COMBO ASSEMBLY |                  |       |  |
|----------------------------------------------------------------------|----------------------------------------------------------------------------------------------------------------------------------------------------------------------------------------------------------------|--------------------------------------|------------------|-------|--|
|                                                                      |                                                                                                                                                                                                                | DRAWN: C.B                           | DATE: JAN. 01/20 | 019   |  |
|                                                                      |                                                                                                                                                                                                                | CHECKED:                             | DATE:            |       |  |
| EDAC INC<br>TORONTO, ONTARIO<br>YOUR CONNECTION TO QUALITY & SERVICE | THESE DRAWINGS AND SPECIFICATIONS<br>ARE THE PROPERTY OF EDAC INC.,AND<br>SHALL NOT BE REPRODUCED,OR COPIED<br>OR USED AS THE BASIS FOR THE<br>MANUFACTURE OR SALE OF APPARATUS<br>WITHOUT WRITTEN PERMISSION. | SCALE: N.T.S                         | SHEET 3 OF       | 4     |  |
|                                                                      |                                                                                                                                                                                                                | DRAWING NUMBER: 627-8                | 3W8-224-7TB      | ISSUE |  |
|                                                                      |                                                                                                                                                                                                                | PART NUMBER: 627-8                   | 3W8-224-7TB      | 1     |  |