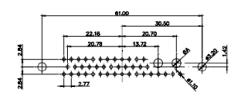

 .X
 ±0.25

25W3 Male

13W3 Male

36W4 Male

13W6 Male

43W2 Male

17W5 Female

.XX ±0.13 .XXX ±0.05