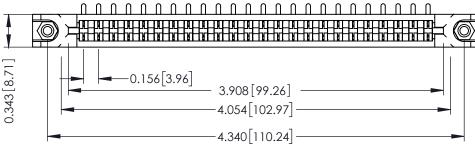

Mounting Option
In-Line Card Guides

[LZ8] 888

**Contact Detail** 

90 Degree Bend (Code 521 Contacts)

.156 [3.96] Contact Spacing x .200 [5.08] Row Spacing

THIS IS A C.A.D. GENERATED DRAWING

ORICINIAL

ORI

## SECTION A-A

for: Part Number: 357-024-553-178

EDAC INC TORONTO, ONTARIO CANADA

307 / 357 Card Edge Connector

YOUR CONNECTION TO QUALITY & SERVICE

THESE DRAWINGS AND SPECIFICATIONS ARE THE PROPERTY OF EDAC INC.,AND SHALL NOT BE REPRODUCED,OR COPIE OR USED AS THE BASIS FOR THE MANUFACTURE OR SALE OF APPARATUS WITHOUT WRITTEN PERMISSION