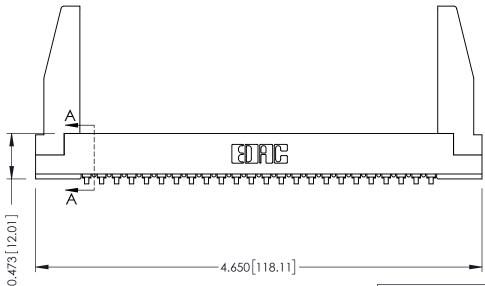

## SECTION A-A

for: Part Number: 357-024-553-178

EDAC INC TORONTO, ONTARIO CANADA

307 / 357 Card Edge Connector

YOUR CONNECTION TO QUALITY & SERVICE

THESE DRAWINGS AND SPECIFICATIONS ARE THE PROPERTY OF EDAC INC.,AND SHALL NOT BE REPRODUCED,OR COPIE OR USED AS THE BASIS FOR THE MANUFACTURE OR SALE OF APPARATUS WITHOUT WRITTEN PERMISSION