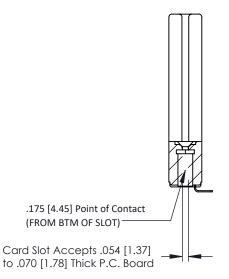

## SECTION A-A

for: Part Number: 357-024-553-178

EDAC INC TORONTO, ONTARIO CANADA

307 / 357 Card Edge Connector

YOUR CONNECTION TO QUALITY & SERVICE

THESE DRAWINGS AND SPECIFICATIONS ARE THE PROPERTY OF EDAC INC.,AND SHALL NOT BE REPRODUCED,OR COPIE OR USED AS THE BASIS FOR THE MANUFACTURE OR SALE OF APPARATUS WITHOUT WRITTEN PERMISSION