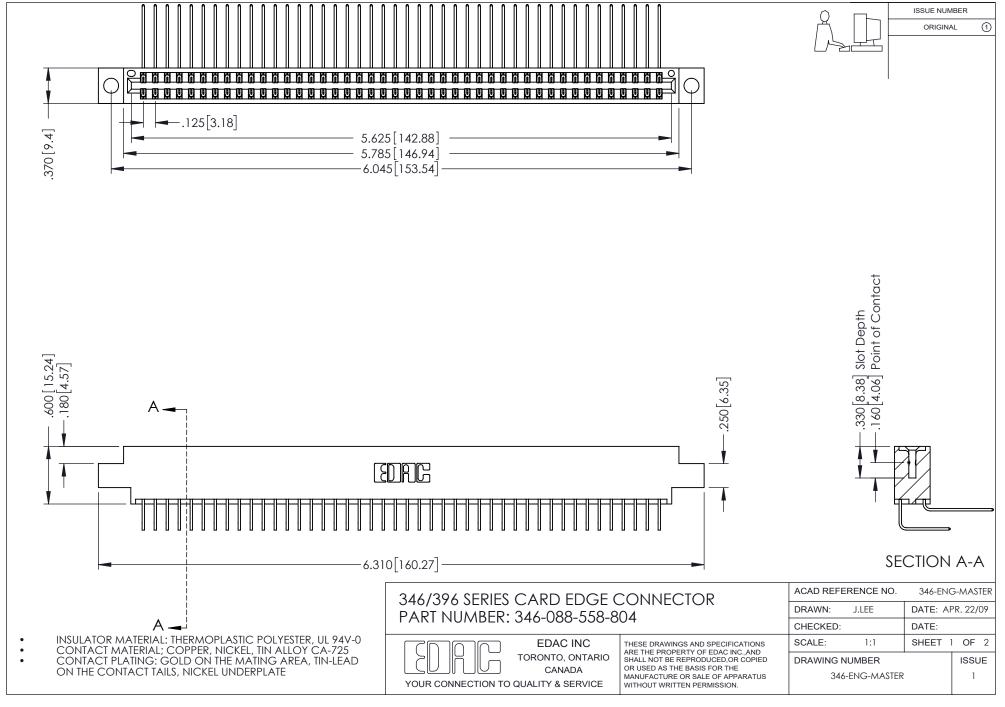

## **Contact Code 556**

INSULATOR MATERIAL: THERMOPLASTIC POLYESTER, UL 94V-0 CONTACT MATERIAL; COPPER, NICKEL, TIN ALLOY CA-725 CONTACT PLATING: GOLD ON THE MATING AREA, TIN-LEAD

ON THE CONTACT TAILS, NICKEL UNDERPLATE

## 346/396 SERIES CARD EDGE CONNECTOR CONTACT CODE 555,556,558,559,560 DIMENSIONS

YOUR CONNECTION TO QUALITY & SERVICE

**EDAC INC** TORONTO, ONTARIO CANADA

THESE DRAWINGS AND SPECIFICATIONS ARE THE PROPERTY OF EDAC INC.,AND SHALL NOT BE REPRODUCED, OR COPIED OR USED AS THE BASIS FOR THE MANUFACTURE OR SALE OF APPARATUS WITHOUT WRITTEN PERMISSION.