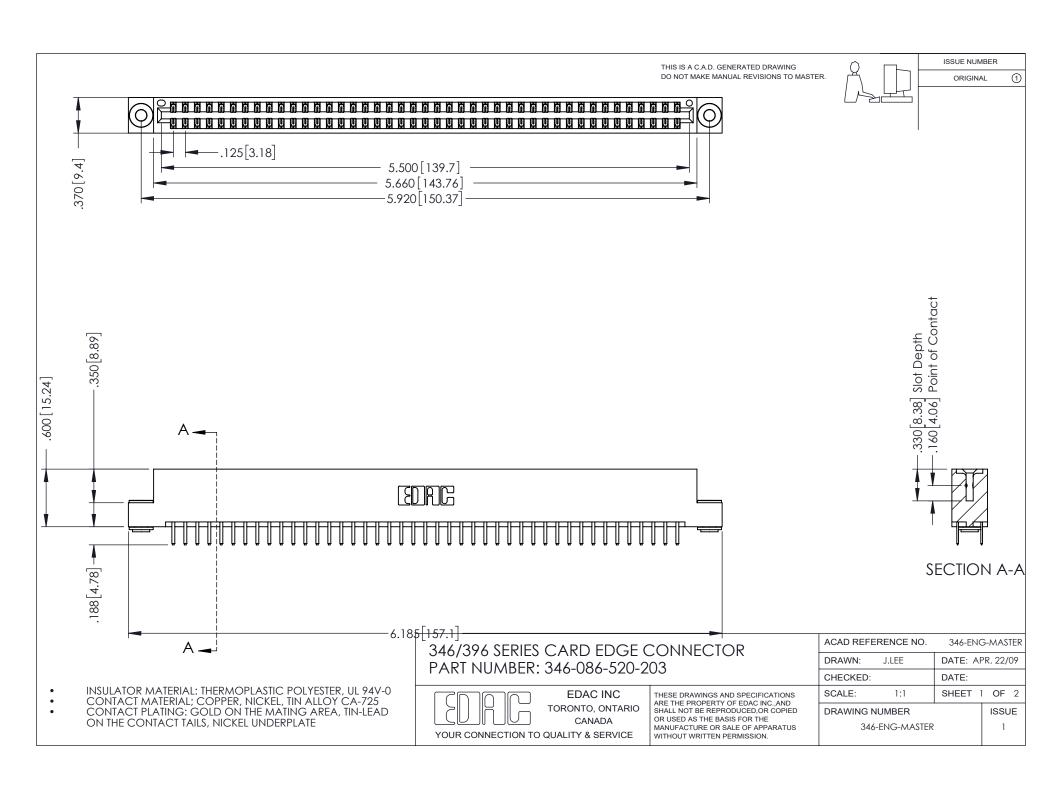

## **Contact Code 556**

INSULATOR MATERIAL: THERMOPLASTIC POLYESTER, UL 94V-0 CONTACT MATERIAL; COPPER, NICKEL, TIN ALLOY CA-725 CONTACT PLATING: GOLD ON THE MATING AREA, TIN-LEAD

ON THE CONTACT TAILS, NICKEL UNDERPLATE

## 346/396 SERIES CARD EDGE CONNECTOR CONTACT CODE 555,556,558,559,560 DIMENSIONS

YOUR CONNECTION TO QUALITY & SERVICE

**EDAC INC** TORONTO, ONTARIO CANADA

THESE DRAWINGS AND SPECIFICATIONS ARE THE PROPERTY OF EDAC INC.,AND SHALL NOT BE REPRODUCED, OR COPIED OR USED AS THE BASIS FOR THE MANUFACTURE OR SALE OF APPARATUS WITHOUT WRITTEN PERMISSION.