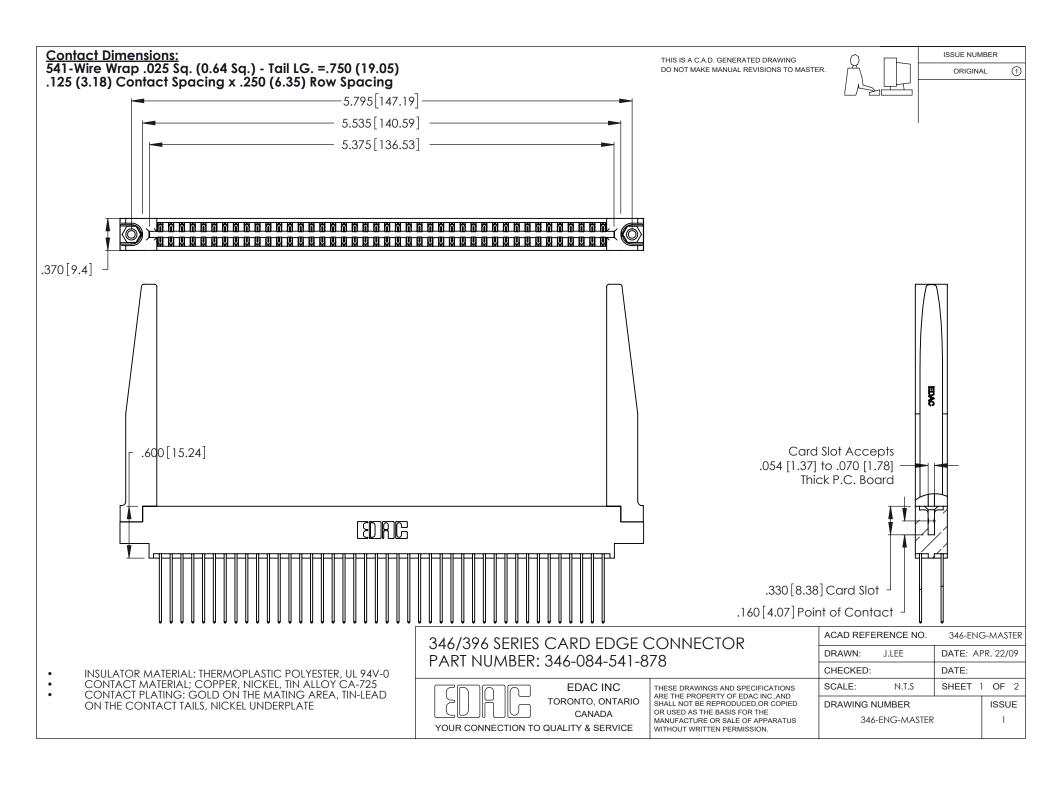

THIS IS A C.A.D. GENERATED DRAWING DO NOT MAKE MANUAL REVISIONS TO MASTER.

ISSUE NUMBER

ORIGINAL

1

**Contact Code 555** 

Contact Code 556

**Contact Code 558** 

**Contact Code 559** 

Contact Code 560

INSULATOR MATERIAL: THERMOPLASTIC POLYESTER, UL 94V-0 CONTACT MATERIAL; COPPER, NICKEL, TIN ALLOY CA-725 CONTACT PLATING: GOLD ON THE MATING AREA, TIN-LEAD

ON THE CONTACT TAILS, NICKEL UNDERPLATE

346/396 SERIES CARD EDGE CONNECTOR CONTACT CODE 555,556,558,559,560 DIMENSIONS

YOUR CONNECTION TO QUALITY & SERVICE

**EDAC INC** TORONTO, ONTARIO CANADA

THESE DRAWINGS AND SPECIFICATIONS ARE THE PROPERTY OF EDAC INC.,AND SHALL NOT BE REPRODUCED, OR COPIED OR USED AS THE BASIS FOR THE MANUFACTURE OR SALE OF APPARATUS WITHOUT WRITTEN PERMISSION.