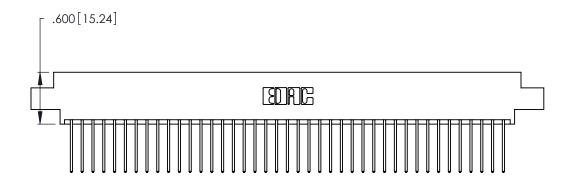

<u>Contact Dimensions:</u>
540-Wire Wrap .025 Sq. (0.64 Sq.) - Tail LG. =.560 (14.22)
.125 (3.18) Contact Spacing x .250 (6.35) Row Spacing

.370 [9.4]

-5.670 [144.02] -- 5.410[137.41] -5.250[133.35] -

THIS IS A C.A.D. GENERATED DRAWING DO NOT MAKE MANUAL REVISIONS TO MASTER.

ISSUE NUMBER ORIGINAL 1

Card Slot Accepts .054 [1.37] to .070 [1.78] Thick P.C. Board .330 [8.38] Card Slot .160 [4.07] Point of Contact

INSULATOR MATERIAL: THERMOPLASTIC POLYESTER, UL 94V-0 CONTACT MATERIAL; COPPER, NICKEL, TIN ALLOY CA-725

CONTACT PLATING: GOLD ON THE MATING AREA, TIN-LEAD ON THE CONTACT TAILS, NICKEL UNDERPLATE

346/396 SERIES CARD EDGE CONNECTOR PART NUMBER: 346-082-540-808

YOUR CONNECTION TO QUALITY & SERVICE

**EDAC INC** TORONTO, ONTARIO CANADA