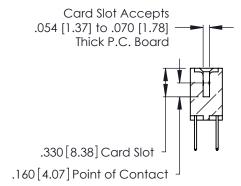

346/396 SERIES CARD EDGE CONNECTOR CONTACT CODE 555,556,558,559,560 DIMENSIONS

YOUR CONNECTION TO QUALITY & SERVICE

**EDAC INC** TORONTO, ONTARIO CANADA

THESE DRAWINGS AND SPECIFICATIONS ARE THE PROPERTY OF EDAC INC.,AND SHALL NOT BE REPRODUCED, OR COPIED OR USED AS THE BASIS FOR THE MANUFACTURE OR SALE OF APPARATUS WITHOUT WRITTEN PERMISSION.

Contact Code 560

INSULATOR MATERIAL: THERMOPLASTIC POLYESTER, UL 94V-0 CONTACT MATERIAL; COPPER, NICKEL, TIN ALLOY CA-725 CONTACT PLATING: GOLD ON THE MATING AREA, TIN-LEAD

ON THE CONTACT TAILS, NICKEL UNDERPLATE