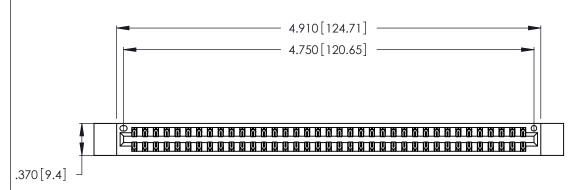

| 346/396 SERIES CARD EDGE CONNECTOR |
|------------------------------------|
| PART NUMBER: 346-074-526-812       |

YOUR CONNECTION TO QUALITY & SERVICE

**EDAC INC** TORONTO, ONTARIO CANADA

THESE DRAWINGS AND SPECIFICATIONS ARE THE PROPERTY OF EDAC INC., AND SHALL NOT BE REPRODUCED, OR COPIED OR USED AS THE BASIS FOR THE MANUFACTURE OR SALE OF APPARATUS WITHOUT WRITTEN PERMISSION.

<u>Contact Dimensions:</u>
526-P.C. Tail .018 Sq. (0.46 Sq.) - Tail LG. =.350 (8.89)
.125 (3.18) Contact Spacing x .250 (6.35) Row Spacing

THIS IS A C.A.D. GENERATED DRAWING DO NOT MAKE MANUAL REVISIONS TO MASTER.