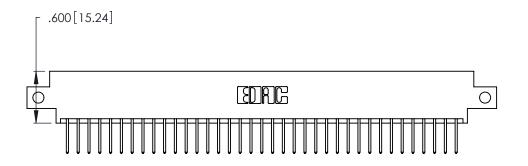

346/396 SERIES CARD EDGE CONNECTOR CONTACT CODE 555,556,558,559,560 DIMENSIONS

YOUR CONNECTION TO QUALITY & SERVICE

**EDAC INC** TORONTO, ONTARIO CANADA

THESE DRAWINGS AND SPECIFICATIONS ARE THE PROPERTY OF EDAC INC.,AND SHALL NOT BE REPRODUCED, OR COPIED OR USED AS THE BASIS FOR THE MANUFACTURE OR SALE OF APPARATUS WITHOUT WRITTEN PERMISSION.

1

- INSULATOR MATERIAL: THERMOPLASTIC POLYESTER, UL 94V-0 CONTACT MATERIAL; COPPER, NICKEL, TIN\_ALLOY CA-725
- CONTACT PLATING: GOLD ON THE MATING AREA, TIN-LEAD ON THE CONTACT TAILS, NICKEL UNDERPLATE