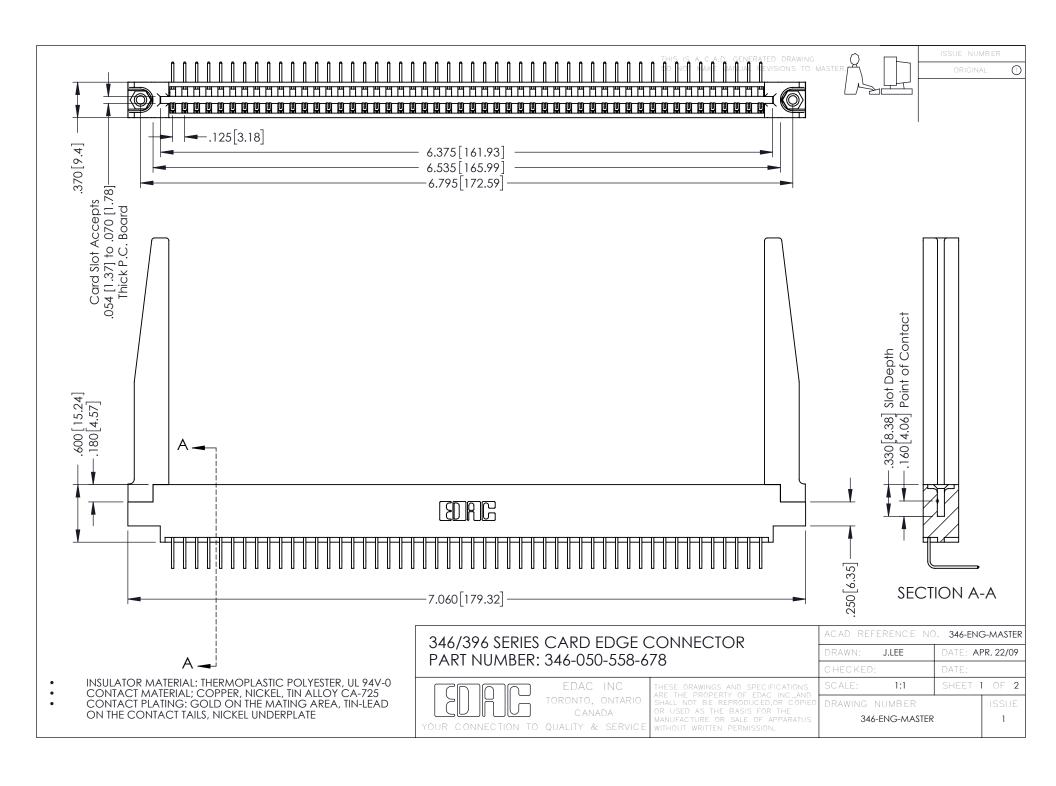

**Contact Code 555** 

**Contact Code 556** 

INSULATOR MATERIAL: THERMOPLASTIC POLYESTER, UL 94V-0 CONTACT MATERIAL; COPPER, NICKEL, TIN ALLOY CA-725

CONTACT PLATING: GOLD ON THE MATING AREA, TIN-LEAD ON THE CONTACT TAILS, NICKEL UNDERPLATE

## 346/396 SERIES CARD EDGE CONNECTOR CONTACT CODE 555,556,558,559,560 DIMENSIONS

YOUR CONNECTION TO QUALITY & SERVICE

|   | ACAD REFERENCE NO. 346-ENG-MASTER |                  |
|---|-----------------------------------|------------------|
|   | DRAWN: J.LEE                      | DATE: APR. 22/09 |
|   | CHECKED:                          | DATE:            |
|   | SCALE: 1:1                        | SHEET 2 OF 2     |
| D | DRAWING NUMBER                    | ISSUE            |