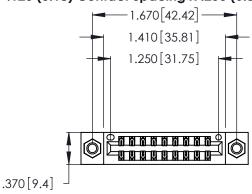

Contact Dimensions: 521-P.C. Tail .025 Sq. (0.64 Sq.) - Tail LG. =.150 (3.81) .125 (3.18) Contact Spacing x .250 (6.35) Row Spacing

- INSULATOR MATERIAL: THERMOPLASTIC POLYESTER, UL 94V-0 CONTACT MATERIAL; COPPER, NICKEL, TIN\_ALLOY CA-725
- CONTACT PLATING: GOLD ON THE MATING AREA, TIN-LEAD ON THE CONTACT TAILS, NICKEL UNDERPLATE

THIS IS A C.A.D. GENERATED DRAWING DO NOT MAKE MANUAL REVISIONS TO MASTER.

ISSUE NUMBER ORIGINAL 1

346/396 SERIES CARD EDGE CONNECTOR PART NUMBER: 346-018-521-807

**EDAC INC** TORONTO, ONTARIO CANADA

THESE DRAWINGS AND SPECIFICATIONS ARE THE PROPERTY OF EDAC INC.,AND SHALL NOT BE REPRODUCED, OR COPIED OR USED AS THE BASIS FOR THE MANUFACTURE OR SALE OF APPARATUS WITHOUT WRITTEN PERMISSION.