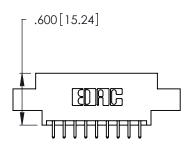

THIS IS A C.A.D. GENERATED DRAWING DO NOT MAKE MANUAL REVISIONS TO MASTER.

ISSUE NUMBER ORIGINAL 1

346/396 SERIES CARD EDGE CONNECTOR PART NUMBER: 346-018-521-807

**EDAC INC** TORONTO, ONTARIO CANADA

THESE DRAWINGS AND SPECIFICATIONS ARE THE PROPERTY OF EDAC INC.,AND SHALL NOT BE REPRODUCED, OR COPIED OR USED AS THE BASIS FOR THE MANUFACTURE OR SALE OF APPARATUS WITHOUT WRITTEN PERMISSION.