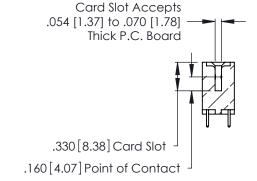

THIS IS A C.A.D. GENERATED DRAWING DO NOT MAKE MANUAL REVISIONS TO MASTER.

ISSUE NUMBER

ORIGINAL

1

**Contact Code 555** 

Contact Code 556

**Contact Code 558** 

**Contact Code 559** 

Contact Code 560

INSULATOR MATERIAL: THERMOPLASTIC POLYESTER, UL 94V-0 CONTACT MATERIAL; COPPER, NICKEL, TIN ALLOY CA-725 CONTACT PLATING: GOLD ON THE MATING AREA, TIN-LEAD

ON THE CONTACT TAILS, NICKEL UNDERPLATE

346/396 SERIES CARD EDGE CONNECTOR CONTACT CODE 555,556,558,559,560 DIMENSIONS

YOUR CONNECTION TO QUALITY & SERVICE

**EDAC INC** TORONTO, ONTARIO CANADA

THESE DRAWINGS AND SPECIFICATIONS ARE THE PROPERTY OF EDAC INC.,AND SHALL NOT BE REPRODUCED, OR COPIED OR USED AS THE BASIS FOR THE MANUFACTURE OR SALE OF APPARATUS WITHOUT WRITTEN PERMISSION.