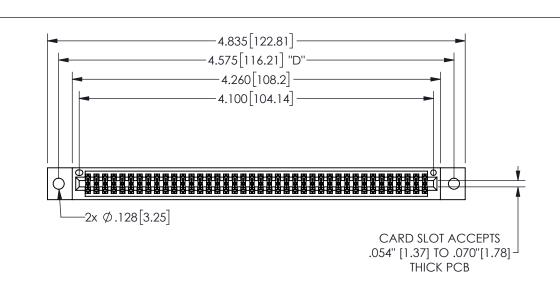

THIS IS A C.A.D. GENERATED DRAWING DO NOT MAKE MANUAL REVISIONS TO MASTER.

ISSUE NUMBER

ORIGINAL

.160 4.06 .330[8.38] POINT OF CARD SLOT CONTACT .370 9.4

.240[6.1] 600 15.24 250 [6.35] .100[2.54]

<u>Contact Dimensions:</u> 544-Wire Wrap .050x.025(1.27x0.64) - Tail LG=.750(19.05)

.100 (2.54) Contact Spacing x .200 (5.08) Row Spacing

345/395 SERIES CARD EDGE CONNECTOR PART NUMBER: 345-080-544-502

YOUR CONNECTION TO QUALITY & SERVICE

**EDAC INC** TORONTO, ONTARIO CANADA

THESE DRAWINGS AND SPECIFICATIONS ARE THE PROPERTY OF EDAC INC.,AND SHALL NOT BE REPRODUCED,OR COPIED OR USED AS THE BASIS FOR THE MANUFACTURE OR SALE OF APPARATUS WITHOUT WRITTEN PERMISSION.