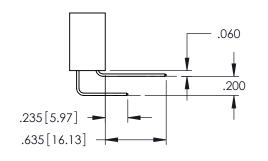

60[4.06] POINT OF CONTACT 330[8.38] CARD SLOT

**SECTION A-A** 

ACAD REFERENCE NO. 345-ENG-MASTER

**Contact Code 558** 

Contact Code 559

**Contact Code 560** 

INSULATOR MATERIAL: THERMOPLASTIC POLYESTER, UL 94V-0