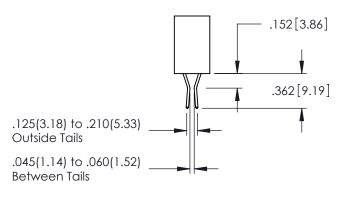

60[4.06] POINT OF CONTACT 330[8.38] CARD SLOT

**SECTION A-A** 

ACAD REFERENCE NO. 345-ENG-MASTER

**Contact Code 558** 

Contact Code 559

**Contact Code 560** 

INSULATOR MATERIAL: THERMOPLASTIC POLYESTER, UL 94V-0