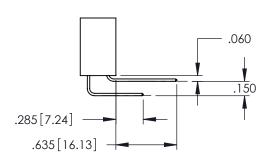

60[4.06] POINT OF CONTACT 330[8.38] CARD SLOT

**SECTION A-A** 

ACAD REFERENCE NO. 345-ENG-MASTER

**Contact Code 558** 

Contact Code 559

**Contact Code 560** 

INSULATOR MATERIAL: THERMOPLASTIC POLYESTER, UL 94V-0