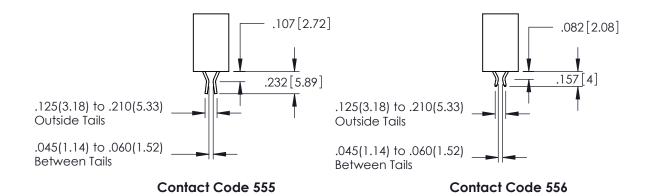

## 345/395 SERIES CARD EDGE CONNECTOR CONTACT CODE 555,556,558,559,560 DIMENSIONS

YOUR CONNECTION TO QUALITY & SERVICE

|   | ACAD REFERENCE NO. 345-ENG-MASTER |                          |
|---|-----------------------------------|--------------------------|
|   | DRAWN: R.STA.MONICA               | DATE: <b>MAY.16/2017</b> |
|   | CHECKED:                          | DATE:                    |
|   | SCALE: 1:1                        | SHEET 2 OF 2             |
| D | DRAWING NUMBER                    | ISSUE                    |