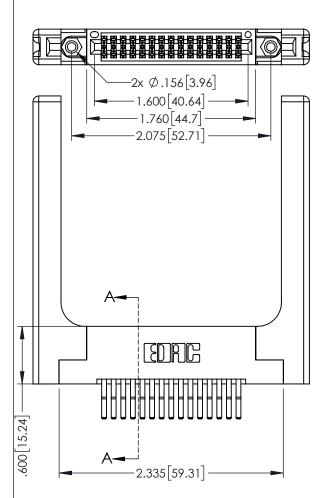

## 345/395 SERIES CARD EDGE CONNECTOR CONTACT CODE 555,556,558,559,560 DIMENSIONS

YOUR CONNECTION TO QUALITY & SERVICE

|   | ACAD REFERENCE NO. 345-ENG-MASTER |                          |
|---|-----------------------------------|--------------------------|
|   | DRAWN: R.STA.MONICA               | DATE: <b>MAY.16/2017</b> |
|   | CHECKED:                          | DATE:                    |
|   | SCALE: 1:1                        | SHEET 2 OF 2             |
| D | DRAWING NUMBER                    | ISSUE                    |