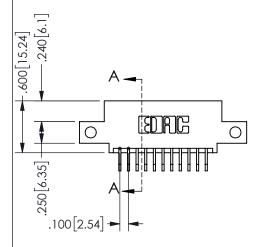

THIS IS A C.A.D. GENERATED DRAWING DO NOT MAKE MANUAL REVISIONS TO MASTER.

ISSUE NUMBER

ORIGINAL

1

1.935[49.15] CARD SLOT ACCEPTS .054" [1.37] TO .070"[1.78] <sup>\(\)</sup>

THICK PCB

<u>Contact Dimensions:</u>
559-90 Degree Bend (Code 541 Contacts)
See Sheet 2 for Contact Code 555, 556, 558, 559, 560 **Dimensions** 

.160 4.06 .330[8.38] POINT OF CARD SLOT CONTACT .370 9.4 .150[3.81]

## **SECTION A-A**

345/395 SERIES CARD EDGE CONNECTOR PART NUMBER: 345-022-559-512

**EDAC INC** TORONTO, ONTARIO CANADA

THESE DRAWINGS AND SPECIFICATIONS ARE THE PROPERTY OF EDAC INC.,AND SHALL NOT BE REPRODUCED,OR COPIED OR USED AS THE BASIS FOR THE MANUFACTURE OR SALE OF APPARATUS WITHOUT WRITTEN PERMISSION.