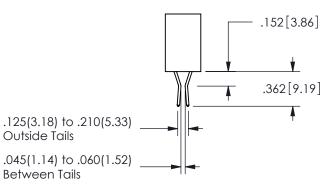

ORIGINAL 1

ISSUE NUMBER

**Contact Code 558** 

Contact Code 559

**Contact Code 560** 

INSULATOR MATERIAL: THERMOPLASTIC POLYESTER, UL 94V-0

DAP MATERIAL AVAILABLE UPON REQUEST

CONTACT MATERIAL; COPPER ALLOY

CONTACT PLATING: GOLD ON THE MATING AREA, TIN PLATING ON THE CONTACT TAILS, NICKEL UNDERPLATE

## 345/395 SERIES CARD EDGE CONNECTOR CONTACT CODE 555,556,558,559,560 DIMENSIONS

YOUR CONNECTION TO QUALITY & SERVICE

**EDAC INC** TORONTO, ONTARIO CANADA

THESE DRAWINGS AND SPECIFICATIONS ARE THE PROPERTY OF EDAC INC.,AND SHALL NOT BE REPRODUCED, OR COPIED OR USED AS THE BASIS FOR THE MANUFACTURE OR SALE OF APPARATUS WITHOUT WRITTEN PERMISSION.