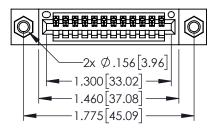

<u>Contact Dimensions:</u>
524-P.C. Tail .018 Sq.(0.46 Sq.) - Tail LG=.175(4.45)
.100 (2.54) Contact Spacing x .200 (5.08) Row Spacing

THIS IS A C.A.D. GENERATED DRAWING DO NOT MAKE MANUAL REVISIONS TO MAS

345/395 SERIES CARD EDGE CONNECTOR CONTACT CODE 555,556,558,559,560 DIMENSIONS

YOUR CONNECTION TO QUALITY & SERVICE

ACAD REFERENCE NO. 345-ENG-MASTER DATE:MAY.16/2017 DRAWN: R.STA.MONICA 1:1 SHEET 2 OF 2