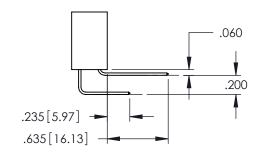

<u>Contact Dimensions:</u>
524-P.C. Tail .018 Sq.(0.46 Sq.) - Tail LG=.175(4.45)
.100 (2.54) Contact Spacing x .200 (5.08) Row Spacing

THIS IS A C.A.D. GENERATED DRAWING DO NOT MAKE MANUAL REVISIONS TO MAS

345/395 SERIES CARD EDGE CONNECTOR CONTACT CODE 555,556,558,559,560 DIMENSIONS

YOUR CONNECTION TO QUALITY & SERVICE

ACAD REFERENCE NO. 345-ENG-MASTER DATE:MAY.16/2017 DRAWN: R.STA.MONICA 1:1 SHEET 2 OF 2