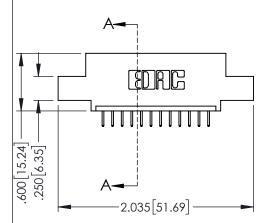

345/395 SERIES CARD EDGE CONNECTOR CONTACT CODE 555,556,558,559,560 DIMENSIONS

YOUR CONNECTION TO QUALITY & SERVICE

ACAD REFERENCE NO. 345-ENG-MASTER DATE:MAY.16/2017 DRAWN: R.STA.MONICA 1:1 SHEET 2 OF 2