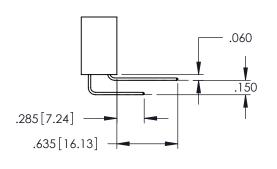

<u>Contact Dimensions:</u>
524-P.C. Tail .018 Sq.(0.46 Sq.) - Tail LG=.175(4.45)
.100 (2.54) Contact Spacing x .200 (5.08) Row Spacing

THIS IS A C.A.D. GENERATED DRAWING DO NOT MAKE MANUAL REVISIONS TO MAS

345/395 SERIES CARD EDGE CONNECTOR CONTACT CODE 555,556,558,559,560 DIMENSIONS

YOUR CONNECTION TO QUALITY & SERVICE

ACAD REFERENCE NO. 345-ENG-MASTER DATE:MAY.16/2017 DRAWN: R.STA.MONICA 1:1 SHEET 2 OF 2