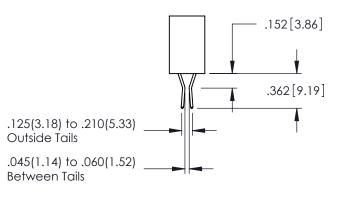

<u>Contact Dimensions:</u>
524-P.C. Tail .018 Sq.(0.46 Sq.) - Tail LG=.175(4.45)
.100 (2.54) Contact Spacing x .200 (5.08) Row Spacing

THIS IS A C.A.D. GENERATED DRAWING DO NOT MAKE MANUAL REVISIONS TO MAS

345/395 SERIES CARD EDGE CONNECTOR CONTACT CODE 555,556,558,559,560 DIMENSIONS

YOUR CONNECTION TO QUALITY & SERVICE

ACAD REFERENCE NO. 345-ENG-MASTER DATE:MAY.16/2017 DRAWN: R.STA.MONICA 1:1 SHEET 2 OF 2