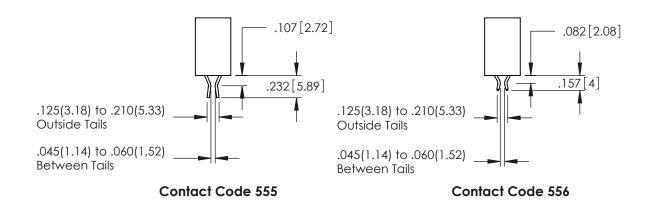

SAFISOE CEDIES CARD EDGE CONNECTOR

**Contact Code 558** 

Contact Code 559

**Contact Code 560** 

INSULATOR MATERIAL: THERMOPLASTIC POLYESTER, UL 94V-0

DAP MATERIAL AVAILABLE UPON REQUEST

CONTACT MATERIAL; COPPER ALLOY CONTACT PLATING: GOLD ON THE MATING AREA, TIN PLATING ON THE CONTACT TAILS, NICKEL UNDERPLATE

345/395 SERIES CARD EDGE CONNECTOR CONTACT CODE 555,556,558,559,560 DIMENSIONS

YOUR CONNECTION TO QUALITY & SERVICE

ACAD REFERENCE NO. 345-ENG-MASTER DATE:MAY.16/2017 DRAWN: R.STA.MONICA 1:1 SHEET 2 OF 2