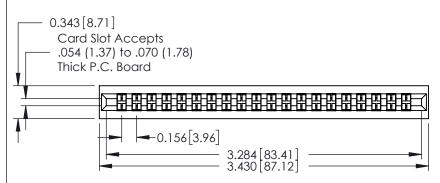

**Mounting Option** 101-No Mounting Lugs **Contact Detail** 

521-P.C. Tail .037x.015(0.94x0.38) - Tail LG.=.125(3.18) .156 [3.96] Contact Spacing with Single Centreline Row

**See Accompanying Pages for:** 