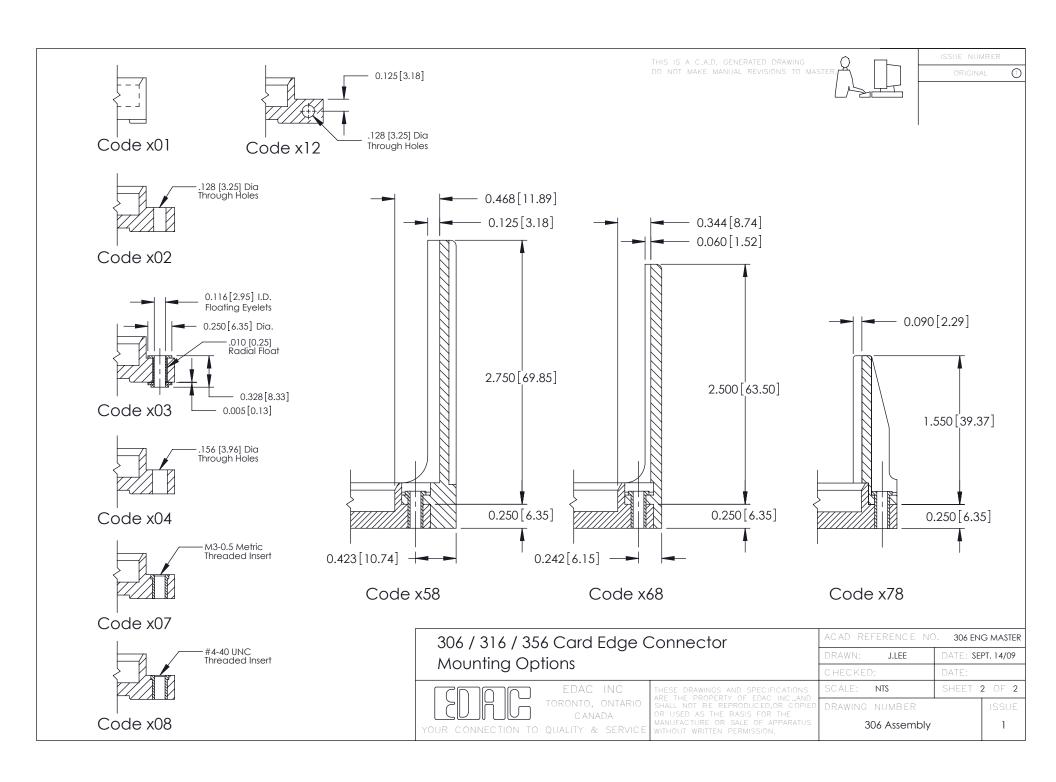

- **Mounting Options**
- **Features and Specifications**

| 306 / 316 / 356 Card Edge Connector |               |                |                   |
|-------------------------------------|---------------|----------------|-------------------|
| Part Number: 3                      | 806-020-521-1 | 01             |                   |
|                                     | EDAC INC      | THESE DRAWINGS | AND SPECIFICATION |