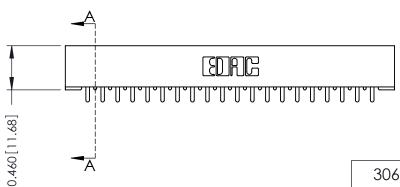

YOUR CONNECTION TO QUALITY & SERVICE

306 ENG MASTER DATE: SEPT. 14/09 J.LEE NTS SHEET 1 OF 2 306 Assembly