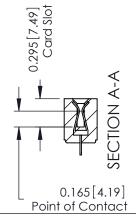

**Mounting Option** 101-No Mounting Lugs **Contact Detail** 

521-P.C. Tail .037x.015(0.94x0.38) - Tail LG.=.125(3.18) .156 [3.96] Contact Spacing with Single Centreline Row

**See Accompanying Pages for:** 