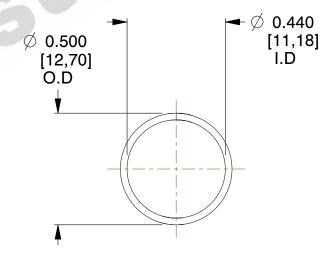

## **NOTES:**

1. Material : Music Wire 2. Finish : Glod Irridite

3. Ends: Closed

4. Total Coils: 10.000

Sugg. Max. Deflection: 0.510 (in)
 Sugg. Max. Load: 2.300 (lbs)

7. All Drawing Dimensions are in Inches [mm]