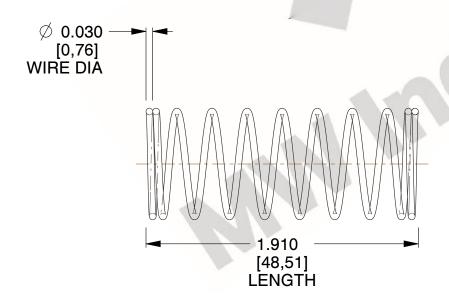

## **NOTES:**

1. Material : Music Wire 2. Finish : Glod Irridite

3. Ends: Closed

4. Total Coils: 10.000

Sugg. Max. Deflection: 0.510 (in)
 Sugg. Max. Load: 2.300 (lbs)

7. All Drawing Dimensions are in Inches [mm]