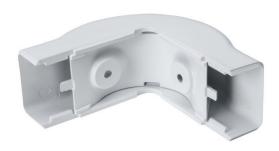

## **Specification Sheet**

Part Number: TSR2W-29-1

External Corner Cover, 1-1/4", 1" Bend Radius, PVC, White, 1/bag

| Article Number      | 250-22903                                                                                                                                                                                                                                                                                                                                                                                                                                                                                                                   |
|---------------------|-----------------------------------------------------------------------------------------------------------------------------------------------------------------------------------------------------------------------------------------------------------------------------------------------------------------------------------------------------------------------------------------------------------------------------------------------------------------------------------------------------------------------------|
| Туре                | TSR2-29-1                                                                                                                                                                                                                                                                                                                                                                                                                                                                                                                   |
| Color               | White (WH)                                                                                                                                                                                                                                                                                                                                                                                                                                                                                                                  |
| Features & Benefits | •Tamper resistant covers with hidden latch provide security while allowing quick entry for cable maintenance. •PVC construction is lightweight, durable and more affordable than metallic raceway systems. •Flexible hinge is designed to reduce stress cracking and discoloration from repeated opening and closing. •Systems and fittings are available in white, office white and ivory to coordinate with a variety of décor. •Fittings incorporate a minimum 1" bend radius to meet TIA/EIA 568-B and 569-A standards. |
| Quantity Per        | bag                                                                                                                                                                                                                                                                                                                                                                                                                                                                                                                         |

| Short Description              | External Corner Cover, 1-1/4", 1" Bend Radius, PVC, White, 1/bag |
|--------------------------------|------------------------------------------------------------------|
| Global Part Name               | TSR2-29-1-PVC-WH                                                 |
|                                |                                                                  |
| Material                       | Polyvinylchloride (PVC)                                          |
| Material Shortcut              | PVC                                                              |
| Flammability                   | UL 94 V0                                                         |
| Halogen free                   | No                                                               |
| Operating Temperature (Metric) | +122°F (+50°C)                                                   |
| Reach Complaint(Article 33)    | No                                                               |
| ROHS Complaint                 | Yes                                                              |
|                                |                                                                  |
| Package Quantity(Imperial)     | 1                                                                |
| Package Quantity (Metric)      | 1                                                                |
| Customs Number                 | 3925900000                                                       |