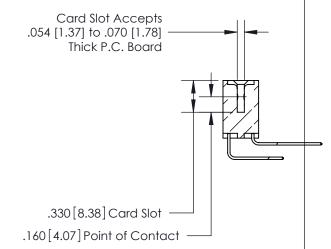

THIS IS A C.A.D. GENERATED DRAWING DO NOT MAKE MANUAL REVISIONS TO MASTER.

ISSUE NUMBER

.165[4.19]

.375 [9.54]

ORIGINAL

1

.060 [1.52] .125(3.18) to .210(5.33) **Outside Tails** .125(3.18) to .210(5.33) **Outside Tails** 