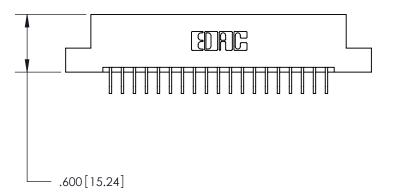

THIS IS A C.A.D. GENERATED DRAWING DO NOT MAKE MANUAL REVISIONS TO MASTER.

ISSUE NUMBER ORIGINAL

846/896 SERIES HIGH TEMP CARD EDGE CONNECTOR PART NUMBER: 896-038-559-207

**EDAC INC** TORONTO, ONTARIO CANADA