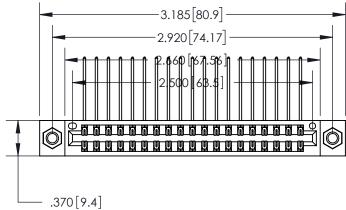

<u>Contact Dimensions:</u>
559-90 Degree Bend (Code 541 Contacts)
See Sheet 2 for Contact Code 555, 556, 558, 559, 560 Dimensions -3.185[80.9]-

- INSULATOR MATERIAL: THERMOPLASTIC POLYESTER, UL 94V-0 CONTACT MATERIAL; COPPER, NICKEL, TIN ALLOY CA-725
- CONTACT PLATING: GOLD ON THE MATING AREA, TIN-LEAD ON THE CONTACT TAILS, NICKEL UNDERPLATE

THIS IS A C.A.D. GENERATED DRAWING DO NOT MAKE MANUAL REVISIONS TO MASTER.

ISSUE NUMBER ORIGINAL

846/896 SERIES HIGH TEMP CARD EDGE CONNECTOR PART NUMBER: 896-038-559-207

**EDAC INC** TORONTO, ONTARIO CANADA