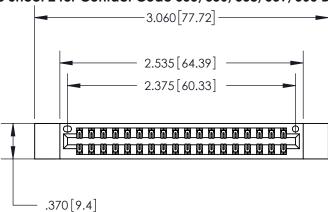

846/896 SERIES HIGH TEMP CARD EDGE CONNECTOR PART NUMBER: 896-036-555-812

**EDAC INC** TORONTO, ONTARIO CANADA

THESE DRAWINGS AND SPECIFICATIONS ARE THE PROPERTY OF EDAC INC., AND SHALL NOT BE REPRODUCED, OR COPIED OR USED AS THE BASIS FOR THE MANUFACTURE OR SALE OF APPARATUS WITHOUT WRITTEN PERMISSION.

| ACAD REFERENCE NO. | 846-ENG-MASTER   |
|--------------------|------------------|
| DRAWN: J.LEE       | DATE: APR. 22/09 |
| CHECKED:           | DATE:            |
| SCALE: 1:1         | SHEET 1 OF 2     |
| DRAWING NUMBER     | ISSUE            |
| 846-ENG-MASTER     | 1                |