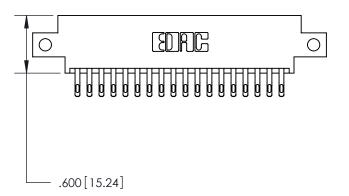

<u>Contact Dimensions:</u>
555-Extender Board Bend (Code 500 Contacts)
See Sheet 2 for Contact Code 555, 556, 558, 559, 560 Dimensions

INSULATOR MATERIAL: THERMOPLASTIC POLYESTER, UL 94V-0 CONTACT MATERIAL; COPPER, NICKEL, TIN ALLOY CA-725 CONTACT PLATING: GOLD ON THE MATING AREA, TIN-LEAD ON THE CONTACT TAILS, NICKEL UNDERPLATE

THIS IS A C.A.D. GENERATED DRAWING DO NOT MAKE MANUAL REVISIONS TO MASTER.

ISSUE NUMBER ORIGINAL 1

| Card Slot Accepts<br>.054 [1.37] to .070 [1.78]<br>Thick P.C. Board |      |
|---------------------------------------------------------------------|------|
|                                                                     |      |
| .330 [8.38] Card Slot                                               |      |
| .160 [4.07] Point of Conta                                          | ct — |