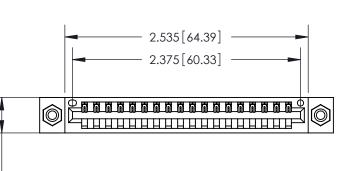

## 846/896 SERIES HIGH TEMP CARD EDGE CONNECTOR PART NUMBER: 896-018-541-608

**EDAC INC** TORONTO, ONTARIO CANADA

THESE DRAWINGS AND SPECIFICATIONS ARE THE PROPERTY OF EDAC INC.,AND SHALL NOT BE REPRODUCED, OR COPIED OR USED AS THE BASIS FOR THE MANUFACTURE OR SALE OF APPARATUS WITHOUT WRITTEN PERMISSION.

<u>Contact Dimensions:</u> 541-Wire Wrap .025 Sq. (0.64 Sq.) - Tail LG. =.750 (19.05) .125 (3.18) Contact Spacing x .250 (6.35) Row Spacing

.370 [9.4]

INSULATOR MATERIAL: THERMOPLASTIC POLYESTER, UL 94V-0 CONTACT MATERIAL; COPPER, NICKEL, TIN ALLOY CA-725 CONTACT PLATING: GOLD ON THE MATING AREA, TIN-LEAD