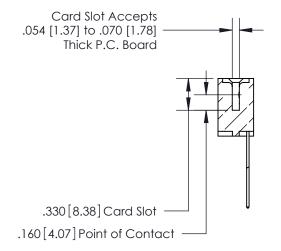

## 846/896 SERIES HIGH TEMP CARD EDGE CONNECTOR CONTACT CODE 555,556,558,559,560 DIMENSIONS

.150 [3.81]

YOUR CONNECTION TO QUALITY & SERVICE

**Contact Code 559** 

**EDAC INC** TORONTO, ONTARIO CANADA

THESE DRAWINGS AND SPECIFICATIONS ARE THE PROPERTY OF EDAC INC.,AND SHALL NOT BE REPRODUCED, OR COPIED OR USED AS THE BASIS FOR THE MANUFACTURE OR SALE OF APPARATUS WITHOUT WRITTEN PERMISSION.

**Contact Code 560** 

INSULATOR MATERIAL: THERMOPLASTIC POLYESTER, UL 94V-0 CONTACT MATERIAL; COPPER, NICKEL, TIN ALLOY CA-725 CONTACT PLATING: GOLD ON THE MATING AREA, TIN-LEAD ON THE CONTACT TAILS, NICKEL UNDERPLATE

**Contact Code 558** 