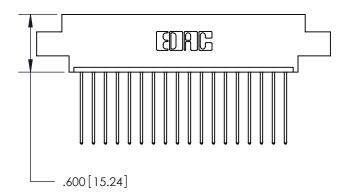

## 846/896 SERIES HIGH TEMP CARD EDGE CONNECTOR PART NUMBER: 896-018-541-608

**EDAC INC** TORONTO, ONTARIO CANADA

THESE DRAWINGS AND SPECIFICATIONS ARE THE PROPERTY OF EDAC INC.,AND SHALL NOT BE REPRODUCED, OR COPIED OR USED AS THE BASIS FOR THE MANUFACTURE OR SALE OF APPARATUS WITHOUT WRITTEN PERMISSION.

<u>Contact Dimensions:</u> 541-Wire Wrap .025 Sq. (0.64 Sq.) - Tail LG. =.750 (19.05) .125 (3.18) Contact Spacing x .250 (6.35) Row Spacing

.370 [9.4]

INSULATOR MATERIAL: THERMOPLASTIC POLYESTER, UL 94V-0 CONTACT MATERIAL; COPPER, NICKEL, TIN ALLOY CA-725 CONTACT PLATING: GOLD ON THE MATING AREA, TIN-LEAD