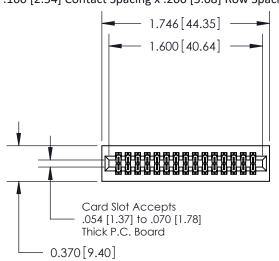

## **Contact Detail**

556-Extender Board Bend (Code 520 Contacts)

.100 [2.54] Contact Spacing x .200 [5.08] Row Spacing

**See Accompanying Pages for:** 

- **Contact Bend Details**
- **Mounting Options**

.240 [6.10] Point of Contact-