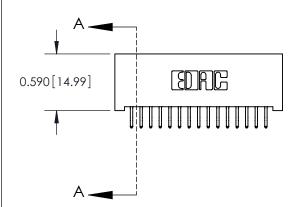

SECTION A-A

842 Assembly

THIS IS A C.A.D. GENERATED DRAWING DO NOT MAKE MANUAL REVISIONS TO MASTER

ORIGINAL (1)

| 842/892 Series High Temp Card Edge Connector<br>Contact Bend Detail |                                                                   | ACAD REFERENCE NO. 842 ENG MASTER |        |                         |        |
|---------------------------------------------------------------------|-------------------------------------------------------------------|-----------------------------------|--------|-------------------------|--------|
|                                                                     |                                                                   | DRAWN:                            | J.LEE  | DATE: <b>OCT. 06/09</b> |        |
|                                                                     |                                                                   | CHECKE                            | ):     | DATE:                   |        |
| EDAC INC                                                            | THESE DRAWINGS AND SPECIFICATIONS ARE THE PROPERTY OF EDAC INCAND | SCALE:                            | NTS    | SHEET :                 | 2 OF 3 |
| TORONTO, ONTARIO                                                    | SHALL NOT BE REPRODUCED, OR COPIED OR USED AS THE BASIS FOR THE   | DRAWING                           | NUMBER |                         | ISSUE  |
| YOUR CONNECTION TO QUALITY & SERVICE                                | MANUFACTURE OR SALE OF APPARATUS WITHOUT WRITTEN PERMISSION.      | 842 Assembly                      |        |                         | 1      |