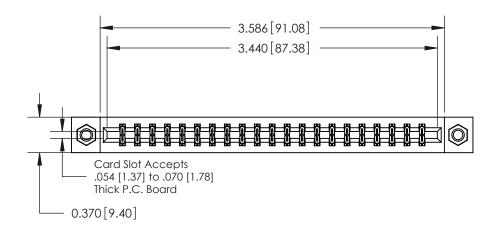

ISSUE NUMBER

ORIGINAL

0.330[8.38] Card Slot .160 [4.06] Point of Contact **SECTION A-A** 

**See Accompanying Pages for:** 

**Contact Bend Details** 

837/887 Series High Temp Card Edge Connector Part Number: 887-042-542-807