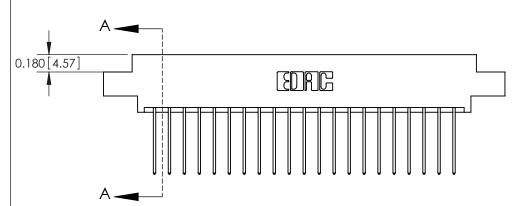

ISSUE NUMBER

ORIGINAL

0.330[8.38] Card Slot .160 [4.06] Point of Contact **SECTION A-A** 

**See Accompanying Pages for:** 

**Contact Bend Details** 

837/887 Series High Temp Card Edge Connector Part Number: 887-042-542-807