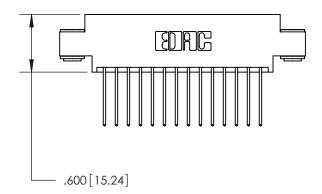

THIS IS A C.A.D. GENERATED DRAWING DO NOT MAKE MANUAL REVISIONS TO MASTER.

846/896 SERIES HIGH TEMP CARD EDGE CONNECTOR PART NUMBER: 846-028-540-803

**EDAC INC** TORONTO, ONTARIO CANADA

THESE DRAWINGS AND SPECIFICATIONS ARE THE PROPERTY OF EDAC INC., AND SHALL NOT BE REPRODUCED, OR COPIED OR USED AS THE BASIS FOR THE MANUFACTURE OR SALE OF APPARATUS WITHOUT WRITTEN PERMISSION.

THIS IS A C.A.D. GENERATED DRAWING DO NOT MAKE MANUAL REVISIONS TO MASTER.

ISSUE NUMBER

.165[4.19]

.375 [9.54]

ORIGINAL

1

.060 [1.52] .125(3.18) to .210(5.33) **Outside Tails** .125(3.18) to .210(5.33) **Outside Tails** 