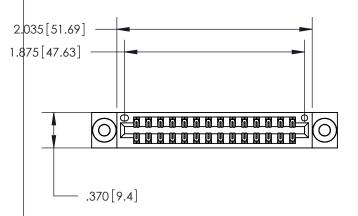

<u>Contact Dimensions:</u> 540-Wire Wrap .025 Sq. (0.64 Sq.) - Tail LG. =.560 (14.22) .125 (3.18) Contact Spacing x .250 (6.35) Row Spacing

- INSULATOR MATERIAL: THERMOPLASTIC POLYESTER, UL 94V-0 CONTACT MATERIAL; COPPER, NICKEL, TIN ALLOY CA-725 CONTACT PLATING: GOLD ON THE MATING AREA, TIN-LEAD
  - ON THE CONTACT TAILS, NICKEL UNDERPLATE

THIS IS A C.A.D. GENERATED DRAWING DO NOT MAKE MANUAL REVISIONS TO MASTER.

846/896 SERIES HIGH TEMP CARD EDGE CONNECTOR PART NUMBER: 846-028-540-803

**EDAC INC** TORONTO, ONTARIO CANADA

THESE DRAWINGS AND SPECIFICATIONS ARE THE PROPERTY OF EDAC INC., AND SHALL NOT BE REPRODUCED, OR COPIED OR USED AS THE BASIS FOR THE MANUFACTURE OR SALE OF APPARATUS WITHOUT WRITTEN PERMISSION.