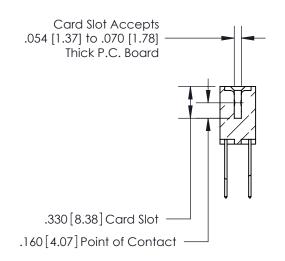

**Contact Code 560** 

INSULATOR MATERIAL: THERMOPLASTIC POLYESTER, UL 94V-0 CONTACT MATERIAL; COPPER, NICKEL, TIN ALLOY CA-725 CONTACT PLATING: GOLD ON THE MATING AREA, TIN-LEAD ON THE CONTACT TAILS, NICKEL UNDERPLATE

**Contact Code 558** 

## 846/896 SERIES HIGH TEMP CARD EDGE CONNECTOR CONTACT CODE 555,556,558,559,560 DIMENSIONS

.150 [3.81]

YOUR CONNECTION TO QUALITY & SERVICE

**Contact Code 559** 

**EDAC INC** TORONTO, ONTARIO CANADA

THESE DRAWINGS AND SPECIFICATIONS ARE THE PROPERTY OF EDAC INC.,AND SHALL NOT BE REPRODUCED, OR COPIED OR USED AS THE BASIS FOR THE MANUFACTURE OR SALE OF APPARATUS WITHOUT WRITTEN PERMISSION.