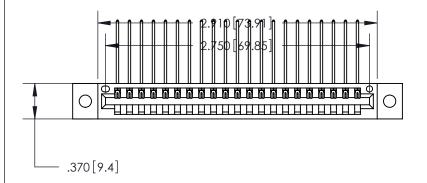

ISSUE NUMBER

ORIGINAL

1

846/896 SERIES HIGH TEMP CARD EDGE CONNECTOR PART NUMBER: 846-021-559-602

YOUR CONNECTION TO QUALITY & SERVICE

**EDAC INC** TORONTO, ONTARIO CANADA

THESE DRAWINGS AND SPECIFICATIONS ARE THE PROPERTY OF EDAC INC.,AND SHALL NOT BE REPRODUCED, OR COPIED OR USED AS THE BASIS FOR THE MANUFACTURE OR SALE OF APPARATUS WITHOUT WRITTEN PERMISSION.

Card Slot Accepts .054 [1.37] to .070 [1.78] Thick P.C. Board .330 [8.38] Card Slot .160 [4.07] Point of Contact —

INSULATOR MATERIAL: THERMOPLASTIC POLYESTER, UL 94V-0 CONTACT MATERIAL; COPPER, NICKEL, TIN ALLOY CA-725