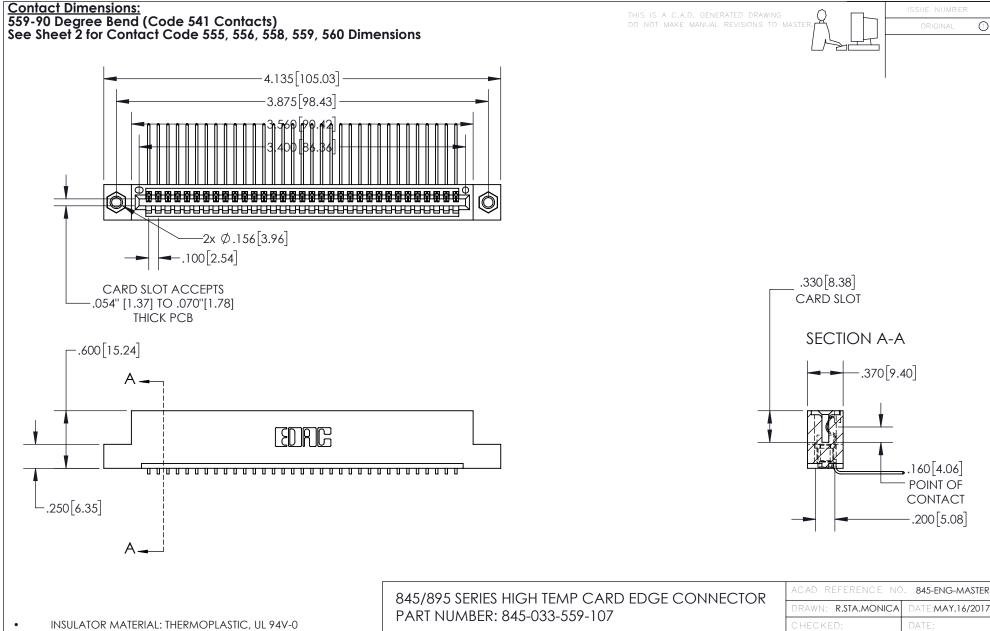

- CONTACT MATERIAL; COPPER TIN ALLOY
  CONTACT PLATING: GOLD ON THE MATING AREA, TIN PLATING
  ON THE CONTACT TAILS, NICKEL UNDERPLATE

YOUR CONNECTION TO QUALITY & SERVICE

| ACAD REFERENCE NO. 845-ENG-MASTER |                  |
|-----------------------------------|------------------|
| DRAWN: R.STA.MONICA               | DATE:MAY.16/2017 |
| CHECKED:                          | DATE:            |
| SCALE: 1:1                        | SHEET 1 OF 2     |
| DRAWING NUMBER                    | ISSUE            |
| 845-ENG-MASTER                    | 1                |

- INSULATOR MATERIAL: THERMOPLASTIC POLYESTER, UL 94V-0 DAP MATERIAL AVAILABLE UPON REQUEST
- CONTACT MATERIAL; COPPER ALLOY

CONTACT PLATING: GOLD ON THE MATING AREA, TIN PLATING ON THE CONTACT TAILS, NICKEL UNDERPLATE