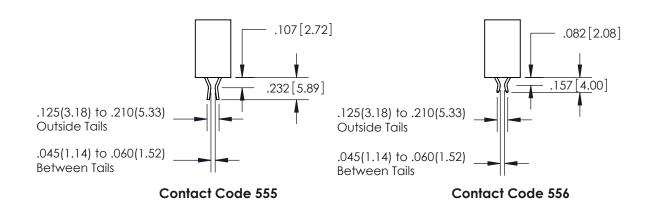

INSULATOR MATERIAL: THERMOPLASTIC POLYESTER, UL 94V-0

DAP MATERIAL AVAILABLE UPON REQUEST

**Contact Code 558** 

CONTACT MATERIAL; COPPER ALLOY CONTACT PLATING: GOLD ON THE MATING AREA, TIN PLATING ON THE CONTACT TAILS, NICKEL UNDERPLATE

## 845/895 SERIES HIGH TEMP CARD EDGE CONNECTOR CONTACT CODE 555,556,558,559,560 DIMENSIONS

YOUR CONNECTION TO QUALITY & SERVICE

Contact Code 559

|   | ACAD REFERENCE NO. 845-ENG-MASTER |                  |
|---|-----------------------------------|------------------|
|   | DRAWN: R.STA.MONICA               | DATE:MAY.16/2017 |
|   | CHECKED:                          | DATE:            |
|   | SCALE: 1:1                        | SHEET 2 OF 2     |
| D | DRAWING NUMBER                    | ISSUE            |