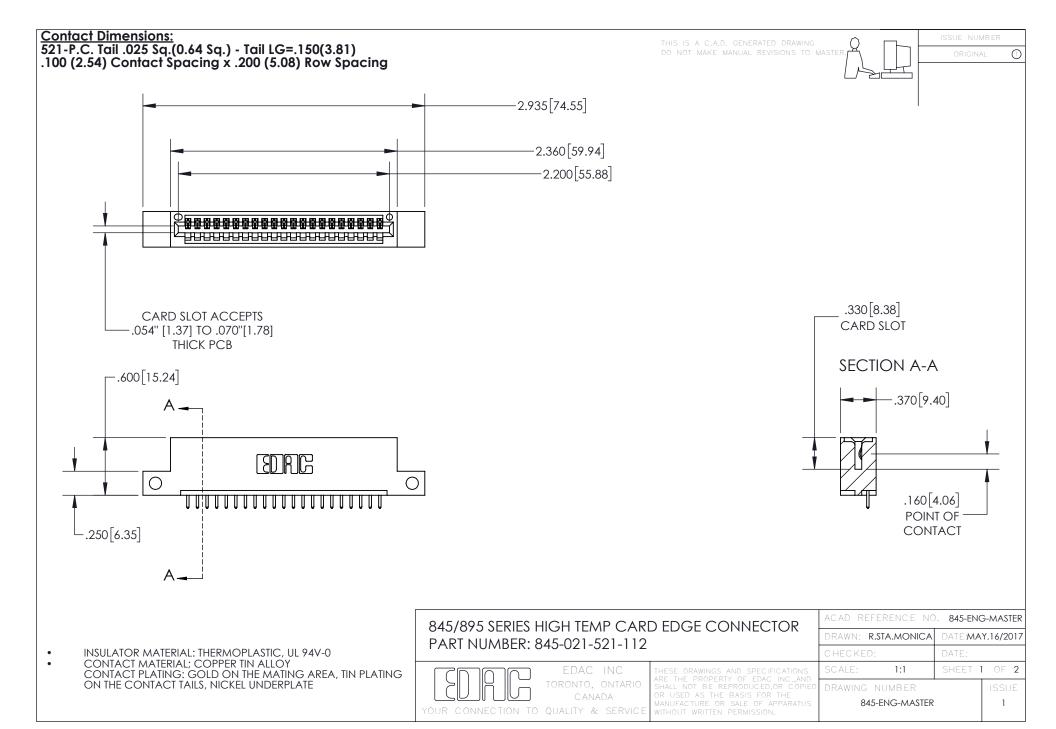

INSULATOR MATERIAL: THERMOPLASTIC POLYESTER, UL 94V-0

DAP MATERIAL AVAILABLE UPON REQUEST

**Contact Code 558** 

CONTACT MATERIAL; COPPER ALLOY CONTACT PLATING: GOLD ON THE MATING AREA, TIN PLATING ON THE CONTACT TAILS, NICKEL UNDERPLATE

## 845/895 SERIES HIGH TEMP CARD EDGE CONNECTOR CONTACT CODE 555,556,558,559,560 DIMENSIONS

YOUR CONNECTION TO QUALITY & SERVICE

Contact Code 559

|   | ACAD REFERENCE NO. 845-ENG-MASTER |                  |
|---|-----------------------------------|------------------|
|   | DRAWN: R.STA.MONICA               | DATE:MAY.16/2017 |
|   | CHECKED:                          | DATE:            |
|   | SCALE: 1:1                        | SHEET 2 OF 2     |
| D | DRAWING NUMBER                    | ISSUE            |

Contact Code 560

845-ENG-MASTER