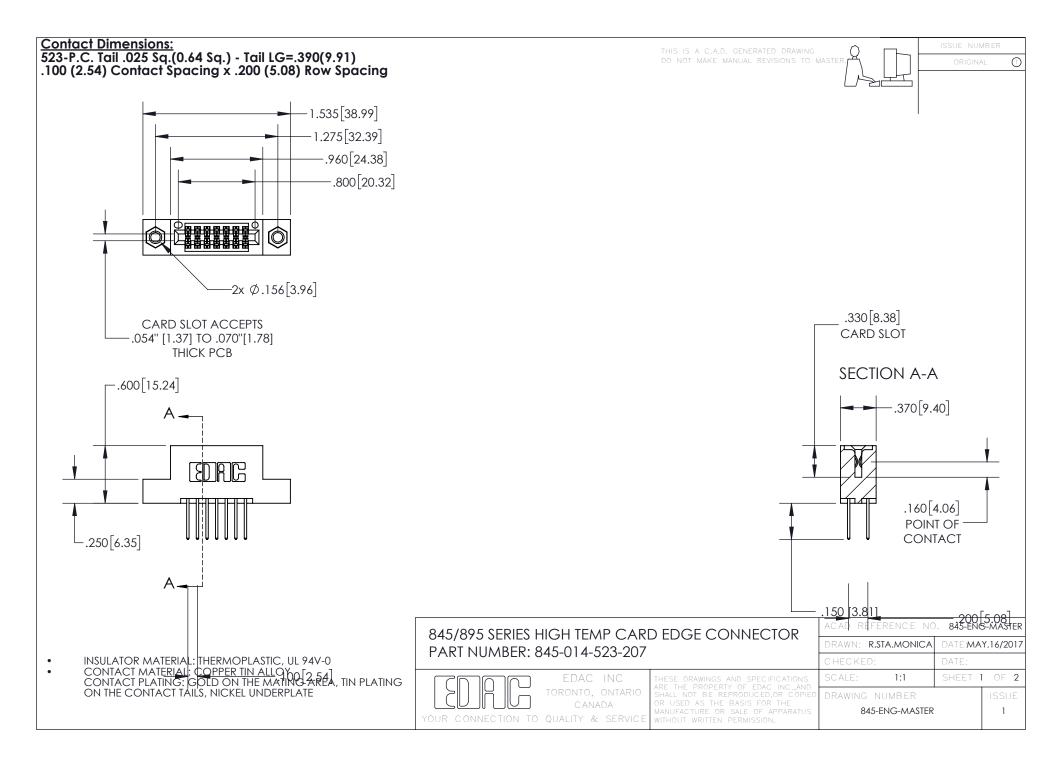

- INSULATOR MATERIAL: THERMOPLASTIC POLYESTER, UL 94V-0 DAP MATERIAL AVAILABLE UPON REQUEST
- CONTACT MATERIAL; COPPER ALLOY

CONTACT PLATING: GOLD ON THE MATING AREA, TIN PLATING ON THE CONTACT TAILS, NICKEL UNDERPLATE