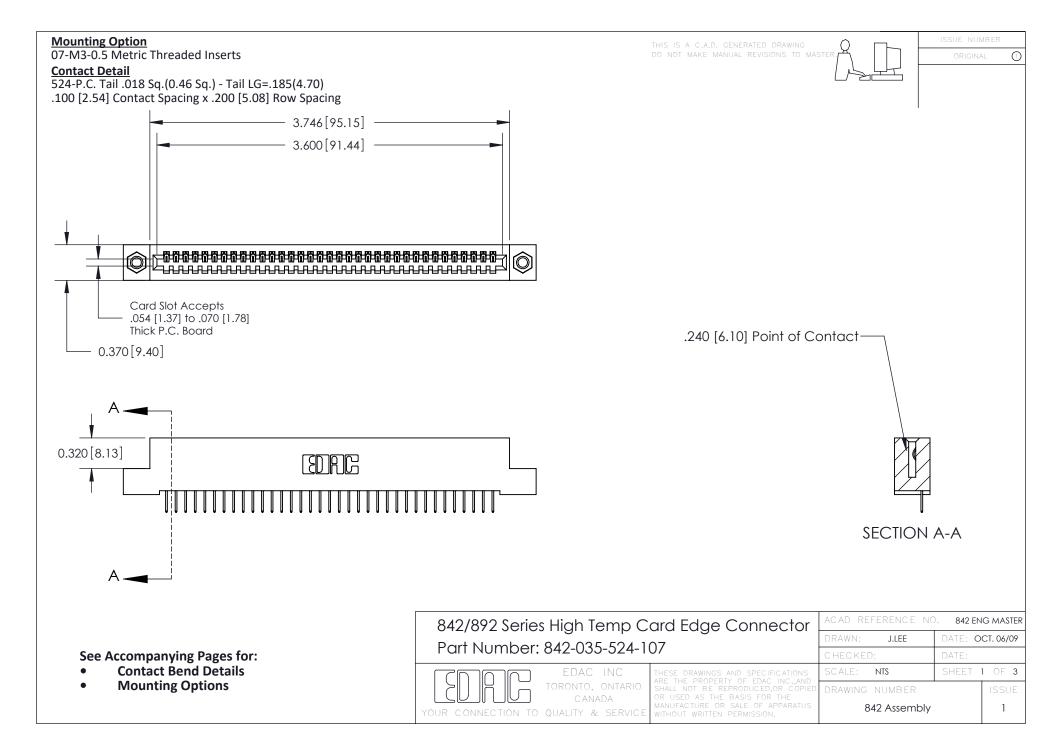

THIS IS A C.A.D. GENERATED DRAWING DO NOT MAKE MANUAL REVISIONS TO MASTER

ORIGINAL (1)



| 842/892 Series High Temp Card Edge Connector<br>Contact Bend Detail |                                                                                                  | ACAD REFERENCE NO. 842 ENG MASTER |             |                  |        |
|---------------------------------------------------------------------|--------------------------------------------------------------------------------------------------|-----------------------------------|-------------|------------------|--------|
|                                                                     |                                                                                                  | DRAWN:                            | J.