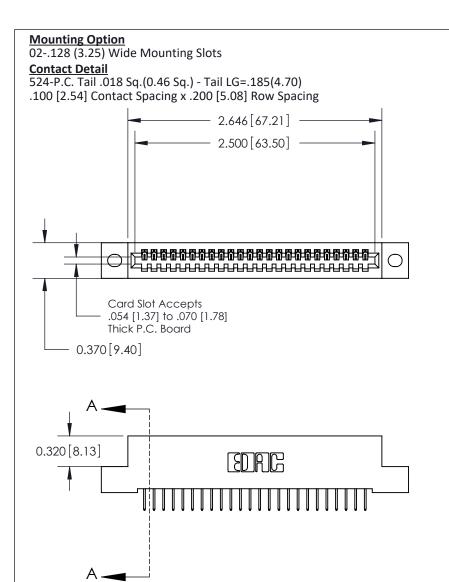

THIS IS A C.A.D. GENERATED DRAWING DO NOT MAKE MANUAL REVISIONS TO MASTER

ISSUE NUMBER

ORIGINAL

1

| 842/892 Series High Temp Card Edge Co<br>Mounting Options  | DRAWN: J.LEE DATE: OCT. 06/09  CHECKED: DATE: |
|------------------------------------------------------------|-----------------------------------------------|
| EDAC INC THESE DRAWINGS AND S ARE THE PROPERTY OF          |                                               |
|                                                            | DUCED,OR COPIED DRAWING NUMBER ISSUE          |
| YOUR CONNECTION TO QUALITY & SERVICE WITHOUT WRITTEN PERMI |                                               |