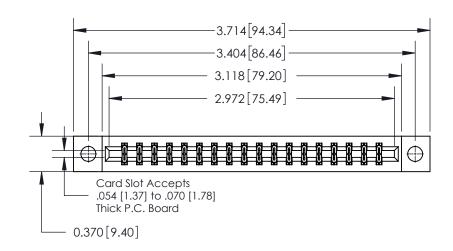

**Mounting Option** 

04-.156 (3.96) Dia. Mounting Holes

## **Contact Detail**

544-Wire Wrap .050x.025(1.27x0.64) - Tail LG=.750(19.05)

.156 [3.96] Contact Spacing x .200 [5.08] Row Spacing





THIS IS A C.A.D. GENERATED DRAWING DO NOT MAKE MANUAL REVISIONS TO MASTER.



ISSUE NUMBER

ORIGINAL



837/887 Series High Temp Card Edge Connector Part Number: 837-036-544-804

YOUR CONNECTION TO QUALITY & SERVICE

**EDAC INC** TORONTO, ONTARIO CANADA

THESE DRAWINGS AND SPECIFICATIONS ARE THE PROPERTY OF EDAC INC.,AND SHALL NOT BE REPRODUCED, OR COPIED OR USED AS THE BASIS FOR THE MANUFACTURE OR SALE OF APPARATUS WITHOUT WRITTEN PERMISSION.

| ACAD REFERENCE NO. | 837 ENG MASTER   |  |  |
|--------------------|------------------|--|--|
| DRAWN: J.LEE       | DATE: OCT. 06/09 |  |  |
| CHECKED:           | DATE:            |  |  |
| SCALE: NTS         | SHEET 1 OF 2     |  |  |
| DRAWING NUMBER     | ISSUE            |  |  |
| 837 Assembly       | 1                |  |  |

**See Acco