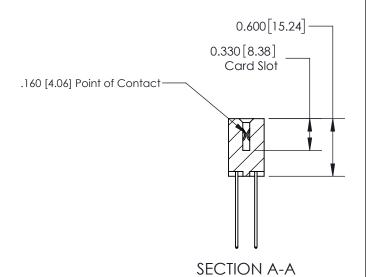

**See Accompanying Page for:** 

**Contact Bend Details** 

ISSUE NUMBER

ORIGINAL

1

| 837/887 Series High Temp Card Edge Connector<br>Contact Bend Detail |                                                                                                                                                                                               | ACAD REFERENCE NO. | 837 ENG MASTER   |               |
|---------------------------------------------------------------------|-----------------------------------------------------------------------------------------------------------------------------------------------------------------------------------------------|--------------------|------------------|---------------|
|                                                                     |                                                                                                                                                                                               | DRAWN: J.LEE       | DATE: OCT. 06/09 |               |
|                                                                     |                                                                                                                                                                                               | CHECKED:           | DATE:            |               |
| EDAC INC                                                            | EDAC INC TORONTO, ONTARIO CANADA TORONTO, ONTARIO CANADA THESE DRAWINGS AND SPECIFICATIONS ARE THE PROPERTY OF EDAC INC., AND SHALL NOT BE REPRODUCED, OR COPIED OR USED AS THE BASIS FOR THE | SCALE: NTS         | SHEET            | 2 <b>OF</b> 2 |
| TORONTO, ONTARIO                                                    |                                                                                                                                                                                               | DRAWING NUMBER     | •                | ISSUE         |
| MANUFACTURE OF                                                      | MANUFACTURE OR SALE OF APPARATUS WITHOUT WRITTEN PERMISSION.                                                                                                                                  | 837 Assembly       |                  | 1             |