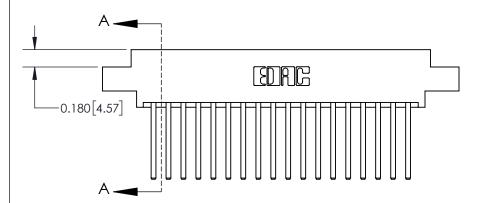

## **Contact Detail**

544-Wire Wrap .050x.025(1.27x0.64) - Tail LG=.750(19.05)

.156 [3.96] Contact Spacing x .200 [5.08] Row Spacing

THIS IS A C.A.D. GENERATED DRAWING DO NOT MAKE MANUAL REVISIONS TO MASTER.