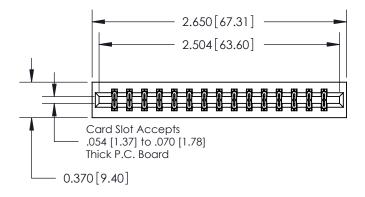

**Mounting Option** 

01-No Mounting Lugs

**Contact Detail** 

524-P.C. Tail .018 Sq.(0.46 Sq.) - Tail LG=.175(4.45) .156 [3.96] Contact Spacing x .200 [5.08] Row Spacing THIS IS A C.A.D. GENERATED DRAWING DO NOT MAKE MANUAL REVISIONS TO MASTER.

ISSUE NUMBER

ORIGINAL

0.600 [15.24] 0.330[8.38] Card Slot .160 [4.06] Point of Contact-**SECTION A-A** 

**See Accompanying Page for:** 

**Contact Bend Details** 

837/887 Series High Temp Card Edge Connector Part Number: 837-030-524-201