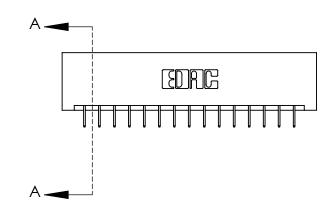

ISSUE NUMBER

ORIGINAL

0.600 [15.24] 0.330[8.38] Card Slot .160 [4.06] Point of Contact-**SECTION A-A** 

**See Accompanying Page for:** 

**Contact Bend Details** 

837/887 Series High Temp Card Edge Connector Part Number: 837-030-524-201