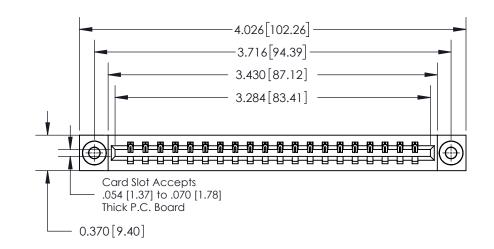

**Mounting Option** 

03-.116 (2.95) I.D. Floating Eyelets

## **Contact Detail**

544-Wire Wrap .050x.025(1.27x0.64) - Tail LG=.750(19.05)

.156 [3.96] Contact Spacing x .200 [5.08] Row Spacing





THIS IS A C.A.D. GENERATED DRAWING DO NOT MAKE MANUAL REVISIONS TO MASTER.



ISSUE NUMBER ORIGINAL



**See Accompanying Page for:** 

**Contact Bend Details** 

837/887 Series High Temp Card Edge Connector Part Number: 837-020-544-603



**EDAC INC** TORONTO, ONTARIO CANADA

THESE DRAWINGS AND SPECIFICATIONS ARE THE PROPERTY OF EDAC INC.,AND SHALL NOT BE REPRODUCED, OR COPIED OR USED AS THE BASIS FOR THE MANUFACTURE OR SALE OF APPARATUS WITHOUT WRITTEN PERMISSION.

| ACAD REFERENCE NO. 837 ENG MAST |                  |  |  |
|---------------------------------|------------------|--|--|
| DRAWN: J.LEE                    | DATE: OCT. 06/09 |  |  |
| CHECKED:                        | DATE:            |  |  |
| SCALE: NTS                      | SHEET 1 OF 2     |  |  |
| DRAWING NUMBER