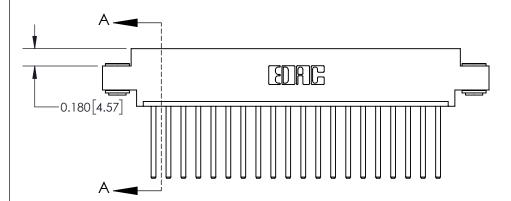

ISSUE NUMBER ORIGINAL

**See Accompanying Page for:** 

**Contact Bend Details** 

837/887 Series High Temp Card Edge Connector Part Number: 837-020-544-603

**EDAC INC** TORONTO, ONTARIO CANADA

THESE DRAWINGS AND SPECIFICATIONS ARE THE PROPERTY OF EDAC INC.,AND SHALL NOT BE REPRODUCED, OR COPIED OR USED AS THE BASIS FOR THE MANUFACTURE OR SALE OF APPARATUS WITHOUT WRITTEN PERMISSION.