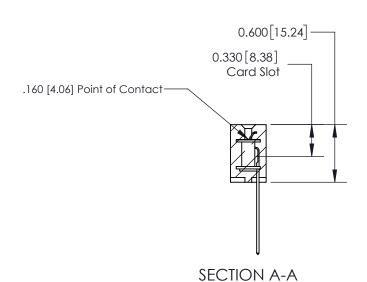

ISSUE NUMBER

ORIGINAL

1

| 837/887 Series High Temp Card Edge Connector<br>Contact Bend Detail |                                                                                                                                    | ACAD REFERENCE NO. | 837 ENG MASTER   |               |
|---------------------------------------------------------------------|------------------------------------------------------------------------------------------------------------------------------------|--------------------|------------------|---------------|
|                                                                     |                                                                                                                                    | DRAWN: J.LEE       | DATE: OCT. 06/09 |               |
|                                                                     |                                                                                                                                    | CHECKED:           | DATE:            |               |
| EDAC INC                                                            | THESE DRAWINGS AND SPECIFICATIONS ARE THE PROPERTY OF EDAC INC.,AND SHALL NOT BE REPRODUCED,OR COPIED OR USED AS THE BASIS FOR THE | SCALE: NTS         | SHEET            | 2 <b>OF</b> 2 |
| TORONTO, ONTARIO CANADA                                             |                                                                                                                                    | DRAWING NUMBER     | •                | ISSUE         |
| YOUR CONNECTION TO QUALITY & SERVICE                                | MANUFACTURE OR SALE OF APPARATUS WITHOUT WRITTEN PERMISSION.                                                                       | 837 Assembly       |                  | 1             |