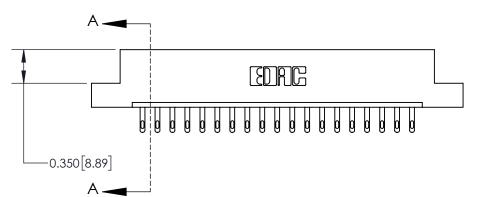

## **Contact Detail**

500-Wire Hole .050x.025(1.27x0.64) - Tail LG=.260(6.60)

.156 [3.96] Contact Spacing x .200 [5.08] Row Spacing

THIS IS A C.A.D. GENERATED DRAWING DO NOT MAKE MANUAL REVISIONS TO MASTER.

ISSUE NUMBER ORIGINAL

**See Accompanying Page for:** 

**Contact Bend Details** 

837/887 Series High Temp Card Edge Connector Part Number: 837-019-500-102

**EDAC INC** TORONTO, ONTARIO CANADA

THESE DRAWINGS AND SPECIFICATIONS ARE THE PROPERTY OF EDAC INC.,AND SHALL NOT BE REPRODUCED, OR COPIED OR USED AS THE BASIS FOR THE MANUFACTURE OR SALE OF APPARATUS WITHOUT WRITTEN PERMISSION.