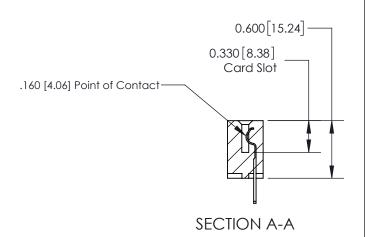

ISSUE NUMBER

ORIGINAL

1

| 837/887 Series High Temp Card Edge Connector<br>Contact Bend Detail |                                                                                                                                    | ACAD REFERENCE NO. | 837 ENG MASTER   |               |
|---------------------------------------------------------------------|------------------------------------------------------------------------------------------------------------------------------------|--------------------|------------------|---------------|
|                                                                     |                                                                                                                                    | DRAWN: J.LEE       | DATE: OCT. 06/09 |               |
|                                                                     |                                                                                                                                    | CHECKED:           | DATE:            |               |
| EDAC INC                                                            | THESE DRAWINGS AND SPECIFICATIONS ARE THE PROPERTY OF EDAC INC.,AND SHALL NOT BE REPRODUCED,OR COPIED OR USED AS THE BASIS FOR THE | SCALE: NTS         | SHEET            | 2 <b>OF</b> 2 |
| TORONTO, ONTARIO CANADA                                             |                                                                                                                                    | DRAWING NUMBER     | •                | ISSUE         |
| YOUR CONNECTION TO QUALITY & SERVICE                                | MANUFACTURE OR SALE OF APPARATUS WITHOUT WRITTEN PERMISSION.                                                                       | 837 Assembly       |                  | 1             |