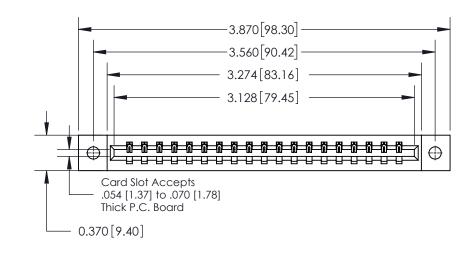

**Mounting Option** 

02-.128 (3.25) Dia. Mounting Holes

ISSUE NUMBER ORIGINAL

**See Accompanying Page for:** 

**Contact Bend Details** 

837/887 Series High Temp Card Edge Connector Part Number: 837-019-500-102

**EDAC INC** TORONTO, ONTARIO CANADA

THESE DRAWINGS AND SPECIFICATIONS ARE THE PROPERTY OF EDAC INC.,AND SHALL NOT BE REPRODUCED, OR COPIED OR USED AS THE BASIS FOR THE MANUFACTURE OR SALE OF APPARATUS WITHOUT WRITTEN PERMISSION.